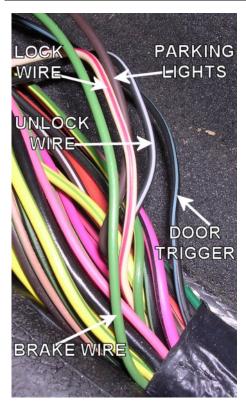

## FORD EXCURSION 2000-2005 VEHICLE WIRING

Copyright 2002-2004 Triple S Customs

WIRING INFORMATION: 2000 Ford Excursion

| WIRE                                                                                                              | WIRE COLOR     | WIRE LOCATION                                     |
|-------------------------------------------------------------------------------------------------------------------|----------------|---------------------------------------------------|
| 12V CONSTANT WIRE                                                                                                 | YELLOW         | Ignition Harness                                  |
| STARTER WIRE                                                                                                      | RED/LT. BLUE   | Ignition Harness                                  |
| IGNITION WIRE                                                                                                     | RED/BLACK      | Ignition Harness                                  |
| SECOND IGNITION WIRE                                                                                              | GRAY/YELLOW    | Ignition Harness                                  |
| ACCESSORY WIRE                                                                                                    | BLACK/GREEN    | Ignition Harness                                  |
| POWER DOOR LOCK (Models without OEM                                                                               | PINK/YELLOW    | Models Without OEM Keyless Entry:                 |
| keyless entry: 5-wire reverse polarity. Models                                                                    |                | Harness Coming Into Vehicle From                  |
| with OEM keyless entry: negative trigger)                                                                         |                | Driver's Door                                     |
|                                                                                                                   |                | Models With OEM Keyless Entry: Gray               |
|                                                                                                                   |                | Connector Under Dash To The Right                 |
|                                                                                                                   |                | Of Steering Column                                |
| POWER DOOR UNLOCK (Models without                                                                                 | PINK/GREEN     | Models Without OEM Keyless Entry:                 |
| OEM keyless entry: 5-wire reverse polarity.                                                                       |                | Harness Coming Into Vehicle From                  |
| Models with OEM keyless entry: negative                                                                           |                | Driver's Door                                     |
| trigger)                                                                                                          |                | Models With OEM Keyless Entry: Gray               |
|                                                                                                                   |                | Connector Under Dash To The Right                 |
|                                                                                                                   |                | Of Steering Column                                |
| PARKING LIGHTS (+)                                                                                                | BROWN          | At Headlight Switch                               |
| DOOR TRIGGER (+)                                                                                                  | BLACK/LT. BLUE | Gray Connector Under Dash To The                  |
| TAQUOMETED                                                                                                        |                | Right Of Steering Column                          |
| TACHOMETER                                                                                                        | WHITE/PINK     | Behind Instrument Cluster                         |
| DIESEL WAIT-TO-START (-)                                                                                          | BLACK/PINK     | Behind Instrument Cluster                         |
| BRAKE WIRE (+)                                                                                                    | LT. GREEN      | At Brake Pedal Switch                             |
| HORN TRIGGER (-)                                                                                                  | DK. BLUE       | Harness At Steering Column From Steering<br>Wheel |
| LEFT FRONT WINDOW UP                                                                                              | WHITE/BLACK    | At Driver Window Motor Inside Door                |
| LEFT FRONT WINDOW DOWN                                                                                            | TAN/BLUE       | At Driver Window Motor Inside Door                |
| RIGHT FRONT WINDOW UP                                                                                             | TAN/BLUE       | Harness In Driver's Kick From Driver Door         |
| RIGHT FRONT WINDOW DOWN                                                                                           | WHITE/YELLOW   | Harness In Driver's Kick From Driver Door         |
| LEFT REAR WINDOW UP                                                                                               | YELLOW/BLUE    | Harness In Driver's Kick From Driver Door         |
| LEFT REAR WINDOW DOWN                                                                                             | GRAY/ORANGE    | Harness In Driver's Kick From Driver Door         |
| RIGHT REAR WINDOW UP                                                                                              | RED/BLACK      | Harness In Driver's Kick From Driver Door         |
| RIGHT REAR WINDOW DOWN                                                                                            | YELLOW/BLACK   | Harness In Driver's Kick From Driver Door         |
| This vehicle is equipped with Ford's PATS ant-theft system. This must be bypassed when installing a remote start. |                |                                                   |

WIRING INFORMATION: 2001 Ford Excursion

| WIRE                                           | WIRE COLOR     | WIRE LOCATION                                     |
|------------------------------------------------|----------------|---------------------------------------------------|
| 12V CONSTANT WIRE                              | YELLOW         | Ignition Harness                                  |
| STARTER WIRE                                   | RED/LT. BLUE   | Ignition Harness                                  |
| IGNITION WIRE                                  | RED/BLACK      | Ignition Harness                                  |
| SECOND IGNITION WIRE                           | GRAY/YELLOW    | Ignition Harness                                  |
| ACCESSORY WIRE                                 | BLACK/GREEN    | Ignition Harness                                  |
| POWER DOOR LOCK (Models without OEM            | PINK/YELLOW    | Models Without OEM Keyless Entry:                 |
| keyless entry: 5-wire reverse polarity. Models |                | Harness Coming Into Vehicle From                  |
| with OEM keyless entry: negative trigger)      |                | Driver's Door                                     |
|                                                |                | Models With OEM Keyless Entry: Gray               |
|                                                |                | Connector Under Dash To The Right                 |
|                                                |                | Of Steering Column                                |
| POWER DOOR UNLOCK (Models without              | PINK/GREEN     | Models Without OEM Keyless Entry:                 |
| OEM keyless entry: 5-wire reverse polarity.    |                | Harness Coming Into Vehicle From                  |
| Models with OEM keyless entry: negative        |                | Driver's Door                                     |
| trigger)                                       |                | Models With OEM Keyless Entry: Gray               |
|                                                |                | Connector Under Dash To The Right                 |
|                                                | DDOWN          | Of Steering Column                                |
| PARKING LIGHTS (+)                             | BROWN          | At Headlight Switch                               |
| DOOR TRIGGER (+)                               | BLACK/LT. BLUE | Gray Connector Under Dash To The                  |
| TAQUOMETED                                     |                | Right Of Steering Column                          |
| TACHOMETER                                     | WHITE/PINK     | Behind Instrument Cluster                         |
| DIESEL WAIT-TO-START (-)                       | BLACK/PINK     | Behind Instrument Cluster                         |
| BRAKE WIRE (+)                                 | LT. GREEN      | At Brake Pedal Switch                             |
| HORN TRIGGER (-)                               | DK. BLUE       | Harness At Steering Column From Steering<br>Wheel |
| LEFT FRONT WINDOW UP                           | WHITE/BLACK    | At Driver Window Motor Inside Door                |
| LEFT FRONT WINDOW DOWN                         | TAN/BLUE       | At Driver Window Motor Inside Door                |
| RIGHT FRONT WINDOW UP                          | TAN/BLUE       | Harness In Driver's Kick From Driver Door         |
| RIGHT FRONT WINDOW DOWN                        | WHITE/YELLOW   | Harness In Driver's Kick From Driver Door         |
| LEFT REAR WINDOW UP                            | YELLOW/BLUE    | Harness In Driver's Kick From Driver Door         |
| LEFT REAR WINDOW DOWN                          | GRAY/ORANGE    | Harness In Driver's Kick From Driver Door         |
| RIGHT REAR WINDOW UP                           | RED/BLACK      | Harness In Driver's Kick From Driver Door         |
| RIGHT REAR WINDOW DOWN                         | YELLOW/BLACK   | Harness In Driver's Kick From Driver Door         |
|                                                |                |                                                   |

| WIRING INFORMATION: 2002 Ford Excursion |
|-----------------------------------------|
|-----------------------------------------|

| WIRING INFORMATION: 2002 Ford Excursion         | WIRE COLOR                                                                                                                                                                                                                          | WIRE LOCATION                                                 |
|-------------------------------------------------|-------------------------------------------------------------------------------------------------------------------------------------------------------------------------------------------------------------------------------------|---------------------------------------------------------------|
| 12V CONSTANT WIRE                               | YELLOW & LT.GREEN/PURPLE                                                                                                                                                                                                            | Ignition Harness                                              |
| STARTER WIRE                                    | GREEN                                                                                                                                                                                                                               | Ignition Harness                                              |
| IGNITION WIRE                                   | RED/LT. GREEN                                                                                                                                                                                                                       | Ignition Harness                                              |
| SECOND IGNITION WIRE                            | GRAY/YELLOW                                                                                                                                                                                                                         | Ignition Harness                                              |
| ACCESSORY WIRE                                  | RED/BLACK                                                                                                                                                                                                                           | Ignition Harness                                              |
| SECOND ACCESSORY WIRE                           | BLUE/LT. GREEN                                                                                                                                                                                                                      | Ignition Harness                                              |
| POWER DOOR LOCK (-)                             | WHITE/RED                                                                                                                                                                                                                           | Large Harness In Driver's Kick Panel                          |
| POWER DOOR UNLOCK (-)                           | BLACK/WHITE                                                                                                                                                                                                                         | Large Harness In Driver's Kick Panel                          |
| The factory module that controls the door locks | shuts down to conserve power. When installing                                                                                                                                                                                       | an aftermarket keyless entry system, hook up                  |
| dome light supervision and program the afterm   | arket system for a double-pulse unlock to "wake i                                                                                                                                                                                   | up" the module and unlock the doors.                          |
| PARKING LIGHTS (+)                              | BROWN                                                                                                                                                                                                                               | At Headlight Switch Or Driver's Kick Panel                    |
| DOOR TRIGGER (+)                                | BLACK/LT. BLUE                                                                                                                                                                                                                      | Large Harness In Driver's Kick Panel                          |
| DOME SUPERVISION                                | USE DOOR TRIGGER                                                                                                                                                                                                                    |                                                               |
| REAR DOOR TRIGGER (-)                           | Tied In With Doors                                                                                                                                                                                                                  |                                                               |
| TACHOMETER                                      | Any wire NOT RED/LT.GREEN                                                                                                                                                                                                           | Ignition Coils                                                |
| DIESEL TACHOMETER                               | GREEN or WHITE                                                                                                                                                                                                                      | Large Harness Under Clamp On Engine Side<br>of Air Intake     |
| DIESEL WAIT-TO-START                            | On DIESEL vehicles the wait to start light is activated by a data bus wire from the ECM. To do wait-to-start use a pulse timer relay available at most car stereo and security shops. DO NOT INTERFACE WITH THE WAIT TO START WIRE. |                                                               |
| BRAKE WIRE (+)                                  | LT. GREEN                                                                                                                                                                                                                           | Brake Pedal Switch Or Large Harness In<br>Driver's Kick Panel |
| HORN TRIGGER (-)                                | BLUE                                                                                                                                                                                                                                | Gray Connector Right Of Steering Column                       |
| LEFT FRONT WINDOW UP                            | WHITE/BLACK                                                                                                                                                                                                                         | At Driver Window Motor Inside Door                            |
| LEFT FRONT WINDOW DOWN                          | TAN/BLUE                                                                                                                                                                                                                            | At Driver Window Motor Inside Door                            |
| RIGHT FRONT WINDOW UP                           | TAN/BLUE                                                                                                                                                                                                                            | Harness In Driver's Kick From Driver Door                     |
| RIGHT FRONT WINDOW DOWN                         | WHITE/YELLOW                                                                                                                                                                                                                        | Harness In Driver's Kick From Driver Door                     |
| LEFT REAR WINDOW UP                             | YELLOW/BLUE                                                                                                                                                                                                                         | Harness In Driver's Kick From Driver Door                     |
| LEFT REAR WINDOW DOWN                           | GRAY/ORANGE                                                                                                                                                                                                                         | Harness In Driver's Kick From Driver Door                     |
| RIGHT REAR WINDOW UP                            | RED/BLACK                                                                                                                                                                                                                           | Harness In Driver's Kick From Driver Door                     |
| RIGHT REAR WINDOW DOWN                          | YELLOW/BLACK                                                                                                                                                                                                                        | Harness In Driver's Kick From Driver Door                     |
|                                                 | heft system. This must be bypassed when install                                                                                                                                                                                     |                                                               |

| WIRING INFORMATION: 2003 Ford Excursion |
|-----------------------------------------|
|-----------------------------------------|

| WIRING INFORMATION: 2003 Ford Excursion         |                                                                                                                                                                                                                                     |                                                               |
|-------------------------------------------------|-------------------------------------------------------------------------------------------------------------------------------------------------------------------------------------------------------------------------------------|---------------------------------------------------------------|
| WIRE                                            | WIRE COLOR                                                                                                                                                                                                                          | WIRE LOCATION                                                 |
| 12V CONSTANT WIRE                               | YELLOW & LT.GREEN/PURPLE                                                                                                                                                                                                            | Ignition Harness                                              |
| STARTER WIRE                                    | GREEN                                                                                                                                                                                                                               | Ignition Harness                                              |
| IGNITION WIRE                                   | RED/LT. GREEN                                                                                                                                                                                                                       | Ignition Harness                                              |
| SECOND IGNITION WIRE                            | GRAY/YELLOW                                                                                                                                                                                                                         | Ignition Harness                                              |
| ACCESSORY WIRE                                  | RED/BLACK                                                                                                                                                                                                                           | Ignition Harness                                              |
| SECOND ACCESSORY WIRE                           | BLUE/LT. GREEN                                                                                                                                                                                                                      | Ignition Harness                                              |
| POWER DOOR LOCK (-)                             | WHITE/RED                                                                                                                                                                                                                           | Large Harness In Driver's Kick Panel                          |
| POWER DOOR UNLOCK (-)                           | BLACK/WHITE                                                                                                                                                                                                                         | Large Harness In Driver's Kick Panel                          |
| The factory module that controls the door locks | shuts down to conserve power. When installing                                                                                                                                                                                       | an aftermarket keyless entry system, hook up                  |
| dome light supervision and program the afterm   | arket system for a double-pulse unlock to "wake                                                                                                                                                                                     | up" the module and unlock the doors.                          |
| PARKING LIGHTS (+)                              | BROWN                                                                                                                                                                                                                               | At Headlight Switch Or Driver's Kick Panel                    |
| DOOR TRIGGER (+)                                | BLACK/LT. BLUE                                                                                                                                                                                                                      | Large Harness In Driver's Kick Panel                          |
| DOME SUPERVISION                                | USE DOOR TRIGGER                                                                                                                                                                                                                    |                                                               |
| REAR DOOR TRIGGER (-)                           | Tied In With Doors                                                                                                                                                                                                                  |                                                               |
| TACHOMETER                                      | Any wire NOT RED/LT.GREEN                                                                                                                                                                                                           | Ignition Coils                                                |
| DIESEL TACHOMETER                               | GREEN or WHITE                                                                                                                                                                                                                      | Large Harness Under Clamp On Engine Side<br>of Air Intake     |
| DIESEL WAIT-TO-START                            | On DIESEL vehicles the wait to start light is activated by a data bus wire from the ECM. To do wait-to-start use a pulse timer relay available at most car stereo and security shops. DO NOT INTERFACE WITH THE WAIT TO START WIRE. |                                                               |
| BRAKE WIRE (+)                                  | LT. GREEN                                                                                                                                                                                                                           | Brake Pedal Switch Or Large Harness In<br>Driver's Kick Panel |
| HORN TRIGGER (-)                                | BLUE                                                                                                                                                                                                                                | Gray Connector Right Of Steering Column                       |
| LEFT FRONT WINDOW UP                            | WHITE/BLACK                                                                                                                                                                                                                         | At Driver Window Motor Inside Door                            |
| LEFT FRONT WINDOW DOWN                          | TAN/BLUE                                                                                                                                                                                                                            | At Driver Window Motor Inside Door                            |
| RIGHT FRONT WINDOW UP                           | TAN/BLUE                                                                                                                                                                                                                            | Harness In Driver's Kick From Driver Door                     |
| RIGHT FRONT WINDOW DOWN                         | WHITE/YELLOW                                                                                                                                                                                                                        | Harness In Driver's Kick From Driver Door                     |
| LEFT REAR WINDOW UP                             | YELLOW/BLUE                                                                                                                                                                                                                         | Harness In Driver's Kick From Driver Door                     |
| LEFT REAR WINDOW DOWN                           | GRAY/ORANGE                                                                                                                                                                                                                         | Harness In Driver's Kick From Driver Door                     |
| RIGHT REAR WINDOW UP                            | RED/BLACK                                                                                                                                                                                                                           | Harness In Driver's Kick From Driver Door                     |
| RIGHT REAR WINDOW DOWN                          | YELLOW/BLACK                                                                                                                                                                                                                        | Harness In Driver's Kick From Driver Door                     |
|                                                 |                                                                                                                                                                                                                                     |                                                               |

WIRING INFORMATION: 2004 Ford Excursion

| WIRING INFORMATION: 2004 Ford Excurs                                                                                                       | WIRE COLOR                                                                                                                           | WIRE LOCATION                                                                                  |  |
|--------------------------------------------------------------------------------------------------------------------------------------------|--------------------------------------------------------------------------------------------------------------------------------------|------------------------------------------------------------------------------------------------|--|
| 12V CONSTANT WIRE                                                                                                                          | YELLOW & LT.GREEN/PURPLE                                                                                                             | Ignition Harness                                                                               |  |
| STARTER WIRE                                                                                                                               | GREEN                                                                                                                                | Ignition Harness                                                                               |  |
| IGNITION WIRE                                                                                                                              | RED/LT. GREEN or WHITE/YELLOW                                                                                                        | Ignition Harness                                                                               |  |
| ACCESSORY WIRE                                                                                                                             | RED/BLACK                                                                                                                            | Ignition Harness                                                                               |  |
| SECOND ACCESSORY WIRE                                                                                                                      | BLUE/LT. GREEN                                                                                                                       | Ignition Harness                                                                               |  |
| THIRD ACCESSORY WIRE                                                                                                                       | GRAY/YELLOW                                                                                                                          | Ignition Harness                                                                               |  |
| POWER DOOR LOCK (-)                                                                                                                        | WHITE/RED                                                                                                                            | Harness In Driver's or Passenger's Kick Panel                                                  |  |
| POWER DOOR UNLOCK (-)                                                                                                                      | BLACK/WHITE                                                                                                                          | Harness In Driver's or Passenger's Kick Panel                                                  |  |
| The factory module that controls the door locks shuts down to conserve power. When installing an aftermarket keyless entry system, hook up |                                                                                                                                      |                                                                                                |  |
|                                                                                                                                            | ermarket system for a double-pulse unlock to "wak                                                                                    |                                                                                                |  |
| PARKING LIGHTS (+)                                                                                                                         | BROWN                                                                                                                                | At Headlight Switch                                                                            |  |
| DOOR TRIGGER (+)                                                                                                                           | BLACK/LT. BLUE                                                                                                                       | Harness In Passenger Kick Panel                                                                |  |
| DOME SUPERVISION                                                                                                                           | USE DOOR TRIGGER                                                                                                                     |                                                                                                |  |
| REAR DOOR TRIGGER (-)                                                                                                                      | TIED IN WITH DOORS                                                                                                                   |                                                                                                |  |
| TACHOMETER                                                                                                                                 | LT.GREEN/WHITE                                                                                                                       | Harness Taped Up Behind Parking Brake                                                          |  |
|                                                                                                                                            |                                                                                                                                      | Release                                                                                        |  |
| DIESEL WAIT-TO-START                                                                                                                       |                                                                                                                                      | On DIESEL vehicles the wait to start light is activated by a data bus wire from the ECM. To do |  |
|                                                                                                                                            | wait-to-start use a pulse timer relay available at most car stereo and security shops. DO NOT INTERFACE WITH THE WAIT TO START WIRE. |                                                                                                |  |
| BRAKE WIRE (+)                                                                                                                             | LT. GREEN                                                                                                                            | Brake Pedal Switch                                                                             |  |
| HORN TRIGGER (-)                                                                                                                           | BLUE                                                                                                                                 | Harness At Steering Column From Steering<br>Wheel                                              |  |
| LEFT FRONT WINDOW UP                                                                                                                       | WHITE/BLACK                                                                                                                          | At Driver Window Motor Inside Door                                                             |  |
| LEFT FRONT WINDOW DOWN                                                                                                                     | TAN/BLUE                                                                                                                             | At Driver Window Motor Inside Door                                                             |  |
| RIGHT FRONT WINDOW UP                                                                                                                      | TAN/BLUE                                                                                                                             | Harness In Driver's Kick From Driver Door                                                      |  |
| RIGHT FRONT WINDOW DOWN                                                                                                                    | WHITE/YELLOW                                                                                                                         | Harness In Driver's Kick From Driver Door                                                      |  |
| LEFT REAR WINDOW UP                                                                                                                        | YELLOW/BLUE                                                                                                                          | Harness In Driver's Kick From Driver Door                                                      |  |
| LEFT REAR WINDOW DOWN                                                                                                                      | GRAY/ORANGE                                                                                                                          | Harness In Driver's Kick From Driver Door                                                      |  |
| RIGHT REAR WINDOW UP                                                                                                                       | RED/BLACK                                                                                                                            | Harness In Driver's Kick From Driver Door                                                      |  |
| RIGHT REAR WINDOW DOWN                                                                                                                     | YELLOW/BLACK                                                                                                                         | Harness In Driver's Kick From Driver Door                                                      |  |
| This vehicle is equipped with Ford's PATS ant-theft system. This must be bypassed when installing a remote start.                          |                                                                                                                                      |                                                                                                |  |

## WIRING INFORMATION: 2005 Ford Excursion

| WIRE                                                                                                              | WIRE COLOR                                                                                     | WIRE LOCATION                                     |
|-------------------------------------------------------------------------------------------------------------------|------------------------------------------------------------------------------------------------|---------------------------------------------------|
| 12V CONSTANT WIRE                                                                                                 | YELLOW & LT.GREEN/PURPLE                                                                       | Ignition Harness                                  |
| STARTER WIRE                                                                                                      | GREEN                                                                                          | Ignition Harness                                  |
| IGNITION WIRE                                                                                                     | RED/LT. GREEN or WHITE/YELLOW                                                                  | Ignition Harness                                  |
| ACCESSORY WIRE                                                                                                    | RED/BLACK                                                                                      | Ignition Harness                                  |
| SECOND ACCESSORY WIRE                                                                                             | BLUE/LT. GREEN                                                                                 | Ignition Harness                                  |
| THIRD ACCESSORY WIRE                                                                                              | GRAY/YELLOW                                                                                    | Ignition Harness                                  |
| POWER DOOR LOCK (-)                                                                                               | WHITE/RED                                                                                      | Harness In Driver's or Passenger's Kick Panel     |
| POWER DOOR UNLOCK (-)                                                                                             | BLACK/WHITE                                                                                    | Harness In Driver's or Passenger's Kick Panel     |
| The factory module that controls the door locks                                                                   | shuts down to conserve power. When installing                                                  | an aftermarket keyless entry system, hook up      |
| dome light supervision and program the afterm                                                                     | arket system for a double-pulse unlock to "wake                                                | up" the module and unlock the doors.              |
| PARKING LIGHTS (+)                                                                                                | BROWN                                                                                          | At Headlight Switch                               |
| DOOR TRIGGER (+)                                                                                                  | BLACK/LT. BLUE                                                                                 | Harness In Passenger Kick Panel                   |
| DOME SUPERVISION                                                                                                  | USE DOOR TRIGGER                                                                               |                                                   |
| REAR DOOR TRIGGER (-)                                                                                             | TIED IN WITH DOORS                                                                             |                                                   |
| TACHOMETER                                                                                                        | LT.GREEN/WHITE                                                                                 | Harness Taped Up Behind Parking Brake             |
|                                                                                                                   |                                                                                                | Release                                           |
| DIESEL WAIT-TO-START                                                                                              | On DIESEL vehicles the wait to start light is activated by a data bus wire from the ECM. To do |                                                   |
|                                                                                                                   | wait-to-start use a pulse timer relay available at most car stereo and security shops. DO NOT  |                                                   |
|                                                                                                                   | INTERFACE WITH THE WAIT TO START WIRE.                                                         |                                                   |
| BRAKE WIRE (+)                                                                                                    | LT. GREEN                                                                                      | Brake Pedal Switch                                |
| HORN TRIGGER (-)                                                                                                  | BLUE                                                                                           | Harness At Steering Column From Steering<br>Wheel |
| LEFT FRONT WINDOW UP                                                                                              | WHITE/BLACK                                                                                    | At Driver Window Motor Inside Door                |
| LEFT FRONT WINDOW DOWN                                                                                            | TAN/BLUE                                                                                       | At Driver Window Motor Inside Door                |
| RIGHT FRONT WINDOW UP                                                                                             | TAN/BLUE                                                                                       | Harness In Driver's Kick From Driver Door         |
| RIGHT FRONT WINDOW DOWN                                                                                           | WHITE/YELLOW                                                                                   | Harness In Driver's Kick From Driver Door         |
| LEFT REAR WINDOW UP                                                                                               | YELLOW/BLUE                                                                                    | Harness In Driver's Kick From Driver Door         |
| LEFT REAR WINDOW DOWN                                                                                             | GRAY/ORANGE                                                                                    | Harness In Driver's Kick From Driver Door         |
| RIGHT REAR WINDOW UP                                                                                              | RED/BLACK                                                                                      | Harness In Driver's Kick From Driver Door         |
| RIGHT REAR WINDOW DOWN                                                                                            | YELLOW/BLACK                                                                                   | Harness In Driver's Kick From Driver Door         |
| This vehicle is equipped with Ford's PATS ant-theft system. This must be bypassed when installing a remote start. |                                                                                                |                                                   |