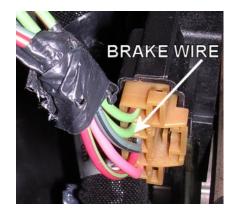

| WIRING INFORMATION: 2002 Ford Excursion |
|-----------------------------------------|
|-----------------------------------------|

| WIRING INFORMATION: 2002 Ford Excursion         | WIRE COLOR                                                                                                                                                                                                                          | WIRE LOCATION                                                 |
|-------------------------------------------------|-------------------------------------------------------------------------------------------------------------------------------------------------------------------------------------------------------------------------------------|---------------------------------------------------------------|
| 12V CONSTANT WIRE                               | YELLOW & LT.GREEN/PURPLE                                                                                                                                                                                                            | Ignition Harness                                              |
| STARTER WIRE                                    | GREEN                                                                                                                                                                                                                               | Ignition Harness                                              |
| IGNITION WIRE                                   | RED/LT. GREEN                                                                                                                                                                                                                       | Ignition Harness                                              |
| SECOND IGNITION WIRE                            | GRAY/YELLOW                                                                                                                                                                                                                         | Ignition Harness                                              |
| ACCESSORY WIRE                                  | RED/BLACK                                                                                                                                                                                                                           | Ignition Harness                                              |
| SECOND ACCESSORY WIRE                           | BLUE/LT. GREEN                                                                                                                                                                                                                      | Ignition Harness                                              |
| POWER DOOR LOCK (-)                             | WHITE/RED                                                                                                                                                                                                                           | Large Harness In Driver's Kick Panel                          |
| POWER DOOR UNLOCK (-)                           | BLACK/WHITE                                                                                                                                                                                                                         | Large Harness In Driver's Kick Panel                          |
| The factory module that controls the door locks | shuts down to conserve power. When installing                                                                                                                                                                                       | an aftermarket keyless entry system, hook up                  |
| dome light supervision and program the afterm   | arket system for a double-pulse unlock to "wake i                                                                                                                                                                                   | up" the module and unlock the doors.                          |
| PARKING LIGHTS (+)                              | BROWN                                                                                                                                                                                                                               | At Headlight Switch Or Driver's Kick Panel                    |
| DOOR TRIGGER (+)                                | BLACK/LT. BLUE                                                                                                                                                                                                                      | Large Harness In Driver's Kick Panel                          |
| DOME SUPERVISION                                | USE DOOR TRIGGER                                                                                                                                                                                                                    |                                                               |
| REAR DOOR TRIGGER (-)                           | Tied In With Doors                                                                                                                                                                                                                  |                                                               |
| TACHOMETER                                      | Any wire NOT RED/LT.GREEN                                                                                                                                                                                                           | Ignition Coils                                                |
| DIESEL TACHOMETER                               | GREEN or WHITE                                                                                                                                                                                                                      | Large Harness Under Clamp On Engine Side<br>of Air Intake     |
| DIESEL WAIT-TO-START                            | On DIESEL vehicles the wait to start light is activated by a data bus wire from the ECM. To do wait-to-start use a pulse timer relay available at most car stereo and security shops. DO NOT INTERFACE WITH THE WAIT TO START WIRE. |                                                               |
| BRAKE WIRE (+)                                  | LT. GREEN                                                                                                                                                                                                                           | Brake Pedal Switch Or Large Harness In<br>Driver's Kick Panel |
| HORN TRIGGER (-)                                | BLUE                                                                                                                                                                                                                                | Gray Connector Right Of Steering Column                       |
| LEFT FRONT WINDOW UP                            | WHITE/BLACK                                                                                                                                                                                                                         | At Driver Window Motor Inside Door                            |
| LEFT FRONT WINDOW DOWN                          | TAN/BLUE                                                                                                                                                                                                                            | At Driver Window Motor Inside Door                            |
| RIGHT FRONT WINDOW UP                           | TAN/BLUE                                                                                                                                                                                                                            | Harness In Driver's Kick From Driver Door                     |
| RIGHT FRONT WINDOW DOWN                         | WHITE/YELLOW                                                                                                                                                                                                                        | Harness In Driver's Kick From Driver Door                     |
| LEFT REAR WINDOW UP                             | YELLOW/BLUE                                                                                                                                                                                                                         | Harness In Driver's Kick From Driver Door                     |
| LEFT REAR WINDOW DOWN                           | GRAY/ORANGE                                                                                                                                                                                                                         | Harness In Driver's Kick From Driver Door                     |
| RIGHT REAR WINDOW UP                            | RED/BLACK                                                                                                                                                                                                                           | Harness In Driver's Kick From Driver Door                     |
| RIGHT REAR WINDOW DOWN                          | YELLOW/BLACK                                                                                                                                                                                                                        | Harness In Driver's Kick From Driver Door                     |
|                                                 | heft system. This must be bypassed when install                                                                                                                                                                                     |                                                               |

| WIRING INFORMATION: 2003 Ford Excursion |
|-----------------------------------------|
|-----------------------------------------|

| WIRING INFORMATION: 2003 Ford Excursion         |                                                                                                                                                                                                                                     |                                                               |
|-------------------------------------------------|-------------------------------------------------------------------------------------------------------------------------------------------------------------------------------------------------------------------------------------|---------------------------------------------------------------|
| WIRE                                            | WIRE COLOR                                                                                                                                                                                                                          | WIRE LOCATION                                                 |
| 12V CONSTANT WIRE                               | YELLOW & LT.GREEN/PURPLE                                                                                                                                                                                                            | Ignition Harness                                              |
| STARTER WIRE                                    | GREEN                                                                                                                                                                                                                               | Ignition Harness                                              |
| IGNITION WIRE                                   | RED/LT. GREEN                                                                                                                                                                                                                       | Ignition Harness                                              |
| SECOND IGNITION WIRE                            | GRAY/YELLOW                                                                                                                                                                                                                         | Ignition Harness                                              |
| ACCESSORY WIRE                                  | RED/BLACK                                                                                                                                                                                                                           | Ignition Harness                                              |
| SECOND ACCESSORY WIRE                           | BLUE/LT. GREEN                                                                                                                                                                                                                      | Ignition Harness                                              |
| POWER DOOR LOCK (-)                             | WHITE/RED                                                                                                                                                                                                                           | Large Harness In Driver's Kick Panel                          |
| POWER DOOR UNLOCK (-)                           | BLACK/WHITE                                                                                                                                                                                                                         | Large Harness In Driver's Kick Panel                          |
| The factory module that controls the door locks | shuts down to conserve power. When installing                                                                                                                                                                                       | an aftermarket keyless entry system, hook up                  |
| dome light supervision and program the afterm   | arket system for a double-pulse unlock to "wake                                                                                                                                                                                     | up" the module and unlock the doors.                          |
| PARKING LIGHTS (+)                              | BROWN                                                                                                                                                                                                                               | At Headlight Switch Or Driver's Kick Panel                    |
| DOOR TRIGGER (+)                                | BLACK/LT. BLUE                                                                                                                                                                                                                      | Large Harness In Driver's Kick Panel                          |
| DOME SUPERVISION                                | USE DOOR TRIGGER                                                                                                                                                                                                                    |                                                               |
| REAR DOOR TRIGGER (-)                           | Tied In With Doors                                                                                                                                                                                                                  |                                                               |
| TACHOMETER                                      | Any wire NOT RED/LT.GREEN                                                                                                                                                                                                           | Ignition Coils                                                |
| DIESEL TACHOMETER                               | GREEN or WHITE                                                                                                                                                                                                                      | Large Harness Under Clamp On Engine Side<br>of Air Intake     |
| DIESEL WAIT-TO-START                            | On DIESEL vehicles the wait to start light is activated by a data bus wire from the ECM. To do wait-to-start use a pulse timer relay available at most car stereo and security shops. DO NOT INTERFACE WITH THE WAIT TO START WIRE. |                                                               |
| BRAKE WIRE (+)                                  | LT. GREEN                                                                                                                                                                                                                           | Brake Pedal Switch Or Large Harness In<br>Driver's Kick Panel |
| HORN TRIGGER (-)                                | BLUE                                                                                                                                                                                                                                | Gray Connector Right Of Steering Column                       |
| LEFT FRONT WINDOW UP                            | WHITE/BLACK                                                                                                                                                                                                                         | At Driver Window Motor Inside Door                            |
| LEFT FRONT WINDOW DOWN                          | TAN/BLUE                                                                                                                                                                                                                            | At Driver Window Motor Inside Door                            |
| RIGHT FRONT WINDOW UP                           | TAN/BLUE                                                                                                                                                                                                                            | Harness In Driver's Kick From Driver Door                     |
| RIGHT FRONT WINDOW DOWN                         | WHITE/YELLOW                                                                                                                                                                                                                        | Harness In Driver's Kick From Driver Door                     |
| LEFT REAR WINDOW UP                             | YELLOW/BLUE                                                                                                                                                                                                                         | Harness In Driver's Kick From Driver Door                     |
| LEFT REAR WINDOW DOWN                           | GRAY/ORANGE                                                                                                                                                                                                                         | Harness In Driver's Kick From Driver Door                     |
| RIGHT REAR WINDOW UP                            | RED/BLACK                                                                                                                                                                                                                           | Harness In Driver's Kick From Driver Door                     |
| RIGHT REAR WINDOW DOWN                          | YELLOW/BLACK                                                                                                                                                                                                                        | Harness In Driver's Kick From Driver Door                     |
|                                                 |                                                                                                                                                                                                                                     |                                                               |

WIRING INFORMATION: 2004 Ford Excursion

| WIRING INFORMATION: 2004 Ford Excurs                                                                                                       | WIRE COLOR                                                                                                                           | WIRE LOCATION                                                                                  |  |
|--------------------------------------------------------------------------------------------------------------------------------------------|--------------------------------------------------------------------------------------------------------------------------------------|------------------------------------------------------------------------------------------------|--|
| 12V CONSTANT WIRE                                                                                                                          | YELLOW & LT.GREEN/PURPLE                                                                                                             | Ignition Harness                                                                               |  |
| STARTER WIRE                                                                                                                               | GREEN                                                                                                                                | Ignition Harness                                                                               |  |
| IGNITION WIRE                                                                                                                              | RED/LT. GREEN or WHITE/YELLOW                                                                                                        | Ignition Harness                                                                               |  |
| ACCESSORY WIRE                                                                                                                             | RED/BLACK                                                                                                                            | Ignition Harness                                                                               |  |
| SECOND ACCESSORY WIRE                                                                                                                      | BLUE/LT. GREEN                                                                                                                       | Ignition Harness                                                                               |  |
| THIRD ACCESSORY WIRE                                                                                                                       | GRAY/YELLOW                                                                                                                          | Ignition Harness                                                                               |  |
| POWER DOOR LOCK (-)                                                                                                                        | WHITE/RED                                                                                                                            | Harness In Driver's or Passenger's Kick Panel                                                  |  |
| POWER DOOR UNLOCK (-)                                                                                                                      | BLACK/WHITE                                                                                                                          | Harness In Driver's or Passenger's Kick Panel                                                  |  |
| The factory module that controls the door locks shuts down to conserve power. When installing an aftermarket keyless entry system, hook up |                                                                                                                                      |                                                                                                |  |
|                                                                                                                                            | ermarket system for a double-pulse unlock to "wak                                                                                    |                                                                                                |  |
| PARKING LIGHTS (+)                                                                                                                         | BROWN                                                                                                                                | At Headlight Switch                                                                            |  |
| DOOR TRIGGER (+)                                                                                                                           | BLACK/LT. BLUE                                                                                                                       | Harness In Passenger Kick Panel                                                                |  |
| DOME SUPERVISION                                                                                                                           | USE DOOR TRIGGER                                                                                                                     |                                                                                                |  |
| REAR DOOR TRIGGER (-)                                                                                                                      | TIED IN WITH DOORS                                                                                                                   |                                                                                                |  |
| TACHOMETER                                                                                                                                 | LT.GREEN/WHITE                                                                                                                       | Harness Taped Up Behind Parking Brake                                                          |  |
|                                                                                                                                            |                                                                                                                                      | Release                                                                                        |  |
| DIESEL WAIT-TO-START                                                                                                                       |                                                                                                                                      | On DIESEL vehicles the wait to start light is activated by a data bus wire from the ECM. To do |  |
|                                                                                                                                            | wait-to-start use a pulse timer relay available at most car stereo and security shops. DO NOT INTERFACE WITH THE WAIT TO START WIRE. |                                                                                                |  |
| BRAKE WIRE (+)                                                                                                                             | LT. GREEN                                                                                                                            | Brake Pedal Switch                                                                             |  |
| HORN TRIGGER (-)                                                                                                                           | BLUE                                                                                                                                 | Harness At Steering Column From Steering<br>Wheel                                              |  |
| LEFT FRONT WINDOW UP                                                                                                                       | WHITE/BLACK                                                                                                                          | At Driver Window Motor Inside Door                                                             |  |
| LEFT FRONT WINDOW DOWN                                                                                                                     | TAN/BLUE                                                                                                                             | At Driver Window Motor Inside Door                                                             |  |
| RIGHT FRONT WINDOW UP                                                                                                                      | TAN/BLUE                                                                                                                             | Harness In Driver's Kick From Driver Door                                                      |  |
| RIGHT FRONT WINDOW DOWN                                                                                                                    | WHITE/YELLOW                                                                                                                         | Harness In Driver's Kick From Driver Door                                                      |  |
| LEFT REAR WINDOW UP                                                                                                                        | YELLOW/BLUE                                                                                                                          | Harness In Driver's Kick From Driver Door                                                      |  |
| LEFT REAR WINDOW DOWN                                                                                                                      | GRAY/ORANGE                                                                                                                          | Harness In Driver's Kick From Driver Door                                                      |  |
| RIGHT REAR WINDOW UP                                                                                                                       | RED/BLACK                                                                                                                            | Harness In Driver's Kick From Driver Door                                                      |  |
| RIGHT REAR WINDOW DOWN                                                                                                                     | YELLOW/BLACK                                                                                                                         | Harness In Driver's Kick From Driver Door                                                      |  |
| This vehicle is equipped with Ford's PATS ant-theft system. This must be bypassed when installing a remote start.                          |                                                                                                                                      |                                                                                                |  |

## WIRING INFORMATION: 2005 Ford Excursion

| WIRE                                                                                                              | WIRE COLOR                                                                                     | WIRE LOCATION                                     |
|-------------------------------------------------------------------------------------------------------------------|------------------------------------------------------------------------------------------------|---------------------------------------------------|
| 12V CONSTANT WIRE                                                                                                 | YELLOW & LT.GREEN/PURPLE                                                                       | Ignition Harness                                  |
| STARTER WIRE                                                                                                      | GREEN                                                                                          | Ignition Harness                                  |
| IGNITION WIRE                                                                                                     | RED/LT. GREEN or WHITE/YELLOW                                                                  | Ignition Harness                                  |
| ACCESSORY WIRE                                                                                                    | RED/BLACK                                                                                      | Ignition Harness                                  |
| SECOND ACCESSORY WIRE                                                                                             | BLUE/LT. GREEN                                                                                 | Ignition Harness                                  |
| THIRD ACCESSORY WIRE                                                                                              | GRAY/YELLOW                                                                                    | Ignition Harness                                  |
| POWER DOOR LOCK (-)                                                                                               | WHITE/RED                                                                                      | Harness In Driver's or Passenger's Kick Panel     |
| POWER DOOR UNLOCK (-)                                                                                             | BLACK/WHITE                                                                                    | Harness In Driver's or Passenger's Kick Panel     |
| The factory module that controls the door locks                                                                   | shuts down to conserve power. When installing                                                  | an aftermarket keyless entry system, hook up      |
| dome light supervision and program the afterm                                                                     | arket system for a double-pulse unlock to "wake                                                | up" the module and unlock the doors.              |
| PARKING LIGHTS (+)                                                                                                | BROWN                                                                                          | At Headlight Switch                               |
| DOOR TRIGGER (+)                                                                                                  | BLACK/LT. BLUE                                                                                 | Harness In Passenger Kick Panel                   |
| DOME SUPERVISION                                                                                                  | USE DOOR TRIGGER                                                                               |                                                   |
| REAR DOOR TRIGGER (-)                                                                                             | TIED IN WITH DOORS                                                                             |                                                   |
| TACHOMETER                                                                                                        | LT.GREEN/WHITE                                                                                 | Harness Taped Up Behind Parking Brake             |
|                                                                                                                   |                                                                                                | Release                                           |
| DIESEL WAIT-TO-START                                                                                              | On DIESEL vehicles the wait to start light is activated by a data bus wire from the ECM. To do |                                                   |
|                                                                                                                   | wait-to-start use a pulse timer relay available at most car stereo and security shops. DO NOT  |                                                   |
|                                                                                                                   | INTERFACE WITH THE WAIT TO START WIRE.                                                         |                                                   |
| BRAKE WIRE (+)                                                                                                    | LT. GREEN                                                                                      | Brake Pedal Switch                                |
| HORN TRIGGER (-)                                                                                                  | BLUE                                                                                           | Harness At Steering Column From Steering<br>Wheel |
| LEFT FRONT WINDOW UP                                                                                              | WHITE/BLACK                                                                                    | At Driver Window Motor Inside Door                |
| LEFT FRONT WINDOW DOWN                                                                                            | TAN/BLUE                                                                                       | At Driver Window Motor Inside Door                |
| RIGHT FRONT WINDOW UP                                                                                             | TAN/BLUE                                                                                       | Harness In Driver's Kick From Driver Door         |
| RIGHT FRONT WINDOW DOWN                                                                                           | WHITE/YELLOW                                                                                   | Harness In Driver's Kick From Driver Door         |
| LEFT REAR WINDOW UP                                                                                               | YELLOW/BLUE                                                                                    | Harness In Driver's Kick From Driver Door         |
| LEFT REAR WINDOW DOWN                                                                                             | GRAY/ORANGE                                                                                    | Harness In Driver's Kick From Driver Door         |
| RIGHT REAR WINDOW UP                                                                                              | RED/BLACK                                                                                      | Harness In Driver's Kick From Driver Door         |
| RIGHT REAR WINDOW DOWN                                                                                            | YELLOW/BLACK                                                                                   | Harness In Driver's Kick From Driver Door         |
| This vehicle is equipped with Ford's PATS ant-theft system. This must be bypassed when installing a remote start. |                                                                                                |                                                   |