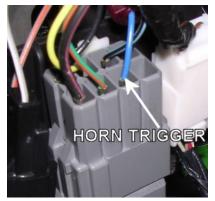

| WIRING INFORMATION: 2002 Ford Excursion |
|-----------------------------------------|
|-----------------------------------------|

| WIRING INFORMATION: 2002 Ford Excursion         | WIRE COLOR                                                                                                                                                                                                                          | WIRE LOCATION                                                 |
|-------------------------------------------------|-------------------------------------------------------------------------------------------------------------------------------------------------------------------------------------------------------------------------------------|---------------------------------------------------------------|
| 12V CONSTANT WIRE                               | YELLOW & LT.GREEN/PURPLE                                                                                                                                                                                                            | Ignition Harness                                              |
| STARTER WIRE                                    | GREEN                                                                                                                                                                                                                               | Ignition Harness                                              |
| IGNITION WIRE                                   | RED/LT. GREEN                                                                                                                                                                                                                       | Ignition Harness                                              |
| SECOND IGNITION WIRE                            | GRAY/YELLOW                                                                                                                                                                                                                         | Ignition Harness                                              |
| ACCESSORY WIRE                                  | RED/BLACK                                                                                                                                                                                                                           | Ignition Harness                                              |
| SECOND ACCESSORY WIRE                           | BLUE/LT. GREEN                                                                                                                                                                                                                      | Ignition Harness                                              |
| POWER DOOR LOCK (-)                             | WHITE/RED                                                                                                                                                                                                                           | Large Harness In Driver's Kick Panel                          |
| POWER DOOR UNLOCK (-)                           | BLACK/WHITE                                                                                                                                                                                                                         | Large Harness In Driver's Kick Panel                          |
| The factory module that controls the door locks | shuts down to conserve power. When installing                                                                                                                                                                                       | an aftermarket keyless entry system, hook up                  |
| dome light supervision and program the afterm   | arket system for a double-pulse unlock to "wake i                                                                                                                                                                                   | up" the module and unlock the doors.                          |
| PARKING LIGHTS (+)                              | BROWN                                                                                                                                                                                                                               | At Headlight Switch Or Driver's Kick Panel                    |
| DOOR TRIGGER (+)                                | BLACK/LT. BLUE                                                                                                                                                                                                                      | Large Harness In Driver's Kick Panel                          |
| DOME SUPERVISION                                | USE DOOR TRIGGER                                                                                                                                                                                                                    |                                                               |
| REAR DOOR TRIGGER (-)                           | Tied In With Doors                                                                                                                                                                                                                  |                                                               |
| TACHOMETER                                      | Any wire NOT RED/LT.GREEN                                                                                                                                                                                                           | Ignition Coils                                                |
| DIESEL TACHOMETER                               | GREEN or WHITE                                                                                                                                                                                                                      | Large Harness Under Clamp On Engine Side<br>of Air Intake     |
| DIESEL WAIT-TO-START                            | On DIESEL vehicles the wait to start light is activated by a data bus wire from the ECM. To do wait-to-start use a pulse timer relay available at most car stereo and security shops. DO NOT INTERFACE WITH THE WAIT TO START WIRE. |                                                               |
| BRAKE WIRE (+)                                  | LT. GREEN                                                                                                                                                                                                                           | Brake Pedal Switch Or Large Harness In<br>Driver's Kick Panel |
| HORN TRIGGER (-)                                | BLUE                                                                                                                                                                                                                                | Gray Connector Right Of Steering Column                       |
| LEFT FRONT WINDOW UP                            | WHITE/BLACK                                                                                                                                                                                                                         | At Driver Window Motor Inside Door                            |
| LEFT FRONT WINDOW DOWN                          | TAN/BLUE                                                                                                                                                                                                                            | At Driver Window Motor Inside Door                            |
| RIGHT FRONT WINDOW UP                           | TAN/BLUE                                                                                                                                                                                                                            | Harness In Driver's Kick From Driver Door                     |
| RIGHT FRONT WINDOW DOWN                         | WHITE/YELLOW                                                                                                                                                                                                                        | Harness In Driver's Kick From Driver Door                     |
| LEFT REAR WINDOW UP                             | YELLOW/BLUE                                                                                                                                                                                                                         | Harness In Driver's Kick From Driver Door                     |
| LEFT REAR WINDOW DOWN                           | GRAY/ORANGE                                                                                                                                                                                                                         | Harness In Driver's Kick From Driver Door                     |
| RIGHT REAR WINDOW UP                            | RED/BLACK                                                                                                                                                                                                                           | Harness In Driver's Kick From Driver Door                     |
| RIGHT REAR WINDOW DOWN                          | YELLOW/BLACK                                                                                                                                                                                                                        | Harness In Driver's Kick From Driver Door                     |
|                                                 | heft system. This must be bypassed when install                                                                                                                                                                                     |                                                               |

| WIRING INFORMATION: 2003 Ford Excursion |
|-----------------------------------------|
|-----------------------------------------|

| WIRING INFORMATION: 2003 Ford Excursion         |                                                                                                                                                                                                                                     |                                                               |
|-------------------------------------------------|-------------------------------------------------------------------------------------------------------------------------------------------------------------------------------------------------------------------------------------|---------------------------------------------------------------|
| WIRE                                            | WIRE COLOR                                                                                                                                                                                                                          | WIRE LOCATION                                                 |
| 12V CONSTANT WIRE                               | YELLOW & LT.GREEN/PURPLE                                                                                                                                                                                                            | Ignition Harness                                              |
| STARTER WIRE                                    | GREEN                                                                                                                                                                                                                               | Ignition Harness                                              |
| IGNITION WIRE                                   | RED/LT. GREEN                                                                                                                                                                                                                       | Ignition Harness                                              |
| SECOND IGNITION WIRE                            | GRAY/YELLOW                                                                                                                                                                                                                         | Ignition Harness                                              |
| ACCESSORY WIRE                                  | RED/BLACK                                                                                                                                                                                                                           | Ignition Harness                                              |
| SECOND ACCESSORY WIRE                           | BLUE/LT. GREEN                                                                                                                                                                                                                      | Ignition Harness                                              |
| POWER DOOR LOCK (-)                             | WHITE/RED                                                                                                                                                                                                                           | Large Harness In Driver's Kick Panel                          |
| POWER DOOR UNLOCK (-)                           | BLACK/WHITE                                                                                                                                                                                                                         | Large Harness In Driver's Kick Panel                          |
| The factory module that controls the door locks | shuts down to conserve power. When installing                                                                                                                                                                                       | an aftermarket keyless entry system, hook up                  |
| dome light supervision and program the afterm   | arket system for a double-pulse unlock to "wake                                                                                                                                                                                     | up" the module and unlock the doors.                          |
| PARKING LIGHTS (+)                              | BROWN                                                                                                                                                                                                                               | At Headlight Switch Or Driver's Kick Panel                    |
| DOOR TRIGGER (+)                                | BLACK/LT. BLUE                                                                                                                                                                                                                      | Large Harness In Driver's Kick Panel                          |
| DOME SUPERVISION                                | USE DOOR TRIGGER                                                                                                                                                                                                                    |                                                               |
| REAR DOOR TRIGGER (-)                           | Tied In With Doors                                                                                                                                                                                                                  |                                                               |
| TACHOMETER                                      | Any wire NOT RED/LT.GREEN                                                                                                                                                                                                           | Ignition Coils                                                |
| DIESEL TACHOMETER                               | GREEN or WHITE                                                                                                                                                                                                                      | Large Harness Under Clamp On Engine Side<br>of Air Intake     |
| DIESEL WAIT-TO-START                            | On DIESEL vehicles the wait to start light is activated by a data bus wire from the ECM. To do wait-to-start use a pulse timer relay available at most car stereo and security shops. DO NOT INTERFACE WITH THE WAIT TO START WIRE. |                                                               |
| BRAKE WIRE (+)                                  | LT. GREEN                                                                                                                                                                                                                           | Brake Pedal Switch Or Large Harness In<br>Driver's Kick Panel |
| HORN TRIGGER (-)                                | BLUE                                                                                                                                                                                                                                | Gray Connector Right Of Steering Column                       |
| LEFT FRONT WINDOW UP                            | WHITE/BLACK                                                                                                                                                                                                                         | At Driver Window Motor Inside Door                            |
| LEFT FRONT WINDOW DOWN                          | TAN/BLUE                                                                                                                                                                                                                            | At Driver Window Motor Inside Door                            |
| RIGHT FRONT WINDOW UP                           | TAN/BLUE                                                                                                                                                                                                                            | Harness In Driver's Kick From Driver Door                     |
| RIGHT FRONT WINDOW DOWN                         | WHITE/YELLOW                                                                                                                                                                                                                        | Harness In Driver's Kick From Driver Door                     |
| LEFT REAR WINDOW UP                             | YELLOW/BLUE                                                                                                                                                                                                                         | Harness In Driver's Kick From Driver Door                     |
| LEFT REAR WINDOW DOWN                           | GRAY/ORANGE                                                                                                                                                                                                                         | Harness In Driver's Kick From Driver Door                     |
| RIGHT REAR WINDOW UP                            | RED/BLACK                                                                                                                                                                                                                           | Harness In Driver's Kick From Driver Door                     |
| RIGHT REAR WINDOW DOWN                          | YELLOW/BLACK                                                                                                                                                                                                                        | Harness In Driver's Kick From Driver Door                     |
|                                                 |                                                                                                                                                                                                                                     |                                                               |

WIRING INFORMATION: 2004 Ford Excursion

| WIRING INFORMATION: 2004 Ford Excurs                                                                                                       | WIRE COLOR                                                                                                                           | WIRE LOCATION                                                                                  |  |
|--------------------------------------------------------------------------------------------------------------------------------------------|--------------------------------------------------------------------------------------------------------------------------------------|------------------------------------------------------------------------------------------------|--|
| 12V CONSTANT WIRE                                                                                                                          | YELLOW & LT.GREEN/PURPLE                                                                                                             | Ignition Harness                                                                               |  |
| STARTER WIRE                                                                                                                               | GREEN                                                                                                                                | Ignition Harness                                                                               |  |
| IGNITION WIRE                                                                                                                              | RED/LT. GREEN or WHITE/YELLOW                                                                                                        | Ignition Harness                                                                               |  |
| ACCESSORY WIRE                                                                                                                             | RED/BLACK                                                                                                                            | Ignition Harness                                                                               |  |
| SECOND ACCESSORY WIRE                                                                                                                      | BLUE/LT. GREEN                                                                                                                       | Ignition Harness                                                                               |  |
| THIRD ACCESSORY WIRE                                                                                                                       | GRAY/YELLOW                                                                                                                          | Ignition Harness                                                                               |  |
| POWER DOOR LOCK (-)                                                                                                                        | WHITE/RED                                                                                                                            | Harness In Driver's or Passenger's Kick Panel                                                  |  |
| POWER DOOR UNLOCK (-)                                                                                                                      | BLACK/WHITE                                                                                                                          | Harness In Driver's or Passenger's Kick Panel                                                  |  |
| The factory module that controls the door locks shuts down to conserve power. When installing an aftermarket keyless entry system, hook up |                                                                                                                                      |                                                                                                |  |
|                                                                                                                                            | ermarket system for a double-pulse unlock to "wak                                                                                    |                                                                                                |  |
| PARKING LIGHTS (+)                                                                                                                         | BROWN                                                                                                                                | At Headlight Switch                                                                            |  |
| DOOR TRIGGER (+)                                                                                                                           | BLACK/LT. BLUE                                                                                                                       | Harness In Passenger Kick Panel                                                                |  |
| DOME SUPERVISION                                                                                                                           | USE DOOR TRIGGER                                                                                                                     |                                                                                                |  |
| REAR DOOR TRIGGER (-)                                                                                                                      | TIED IN WITH DOORS                                                                                                                   |                                                                                                |  |
| TACHOMETER                                                                                                                                 | LT.GREEN/WHITE                                                                                                                       | Harness Taped Up Behind Parking Brake                                                          |  |
|                                                                                                                                            |                                                                                                                                      | Release                                                                                        |  |
| DIESEL WAIT-TO-START                                                                                                                       |                                                                                                                                      | On DIESEL vehicles the wait to start light is activated by a data bus wire from the ECM. To do |  |
|                                                                                                                                            | wait-to-start use a pulse timer relay available at most car stereo and security shops. DO NOT INTERFACE WITH THE WAIT TO START WIRE. |                                                                                                |  |
| BRAKE WIRE (+)                                                                                                                             | LT. GREEN                                                                                                                            | Brake Pedal Switch                                                                             |  |
| HORN TRIGGER (-)                                                                                                                           | BLUE                                                                                                                                 | Harness At Steering Column From Steering<br>Wheel                                              |  |
| LEFT FRONT WINDOW UP                                                                                                                       | WHITE/BLACK                                                                                                                          | At Driver Window Motor Inside Door                                                             |  |
| LEFT FRONT WINDOW DOWN                                                                                                                     | TAN/BLUE                                                                                                                             | At Driver Window Motor Inside Door                                                             |  |
| RIGHT FRONT WINDOW UP                                                                                                                      | TAN/BLUE                                                                                                                             | Harness In Driver's Kick From Driver Door                                                      |  |
| RIGHT FRONT WINDOW DOWN                                                                                                                    | WHITE/YELLOW                                                                                                                         | Harness In Driver's Kick From Driver Door                                                      |  |
| LEFT REAR WINDOW UP                                                                                                                        | YELLOW/BLUE                                                                                                                          | Harness In Driver's Kick From Driver Door                                                      |  |
| LEFT REAR WINDOW DOWN                                                                                                                      | GRAY/ORANGE                                                                                                                          | Harness In Driver's Kick From Driver Door                                                      |  |
| RIGHT REAR WINDOW UP                                                                                                                       | RED/BLACK                                                                                                                            | Harness In Driver's Kick From Driver Door                                                      |  |
| RIGHT REAR WINDOW DOWN                                                                                                                     | YELLOW/BLACK                                                                                                                         | Harness In Driver's Kick From Driver Door                                                      |  |
| This vehicle is equipped with Ford's PATS ant-theft system. This must be bypassed when installing a remote start.                          |                                                                                                                                      |                                                                                                |  |

## WIRING INFORMATION: 2005 Ford Excursion

| WIRE                                                                                                              | WIRE COLOR                                                                                     | WIRE LOCATION                                     |
|-------------------------------------------------------------------------------------------------------------------|------------------------------------------------------------------------------------------------|---------------------------------------------------|
| 12V CONSTANT WIRE                                                                                                 | YELLOW & LT.GREEN/PURPLE                                                                       | Ignition Harness                                  |
| STARTER WIRE                                                                                                      | GREEN                                                                                          | Ignition Harness                                  |
| IGNITION WIRE                                                                                                     | RED/LT. GREEN or WHITE/YELLOW                                                                  | Ignition Harness                                  |
| ACCESSORY WIRE                                                                                                    | RED/BLACK                                                                                      | Ignition Harness                                  |
| SECOND ACCESSORY WIRE                                                                                             | BLUE/LT. GREEN                                                                                 | Ignition Harness                                  |
| THIRD ACCESSORY WIRE                                                                                              | GRAY/YELLOW                                                                                    | Ignition Harness                                  |
| POWER DOOR LOCK (-)                                                                                               | WHITE/RED                                                                                      | Harness In Driver's or Passenger's Kick Panel     |
| POWER DOOR UNLOCK (-)                                                                                             | BLACK/WHITE                                                                                    | Harness In Driver's or Passenger's Kick Panel     |
| The factory module that controls the door locks                                                                   | shuts down to conserve power. When installing                                                  | an aftermarket keyless entry system, hook up      |
| dome light supervision and program the afterm                                                                     | arket system for a double-pulse unlock to "wake                                                | up" the module and unlock the doors.              |
| PARKING LIGHTS (+)                                                                                                | BROWN                                                                                          | At Headlight Switch                               |
| DOOR TRIGGER (+)                                                                                                  | BLACK/LT. BLUE                                                                                 | Harness In Passenger Kick Panel                   |
| DOME SUPERVISION                                                                                                  | USE DOOR TRIGGER                                                                               |                                                   |
| REAR DOOR TRIGGER (-)                                                                                             | TIED IN WITH DOORS                                                                             |                                                   |
| TACHOMETER                                                                                                        | LT.GREEN/WHITE                                                                                 | Harness Taped Up Behind Parking Brake             |
|                                                                                                                   |                                                                                                | Release                                           |
| DIESEL WAIT-TO-START                                                                                              | On DIESEL vehicles the wait to start light is activated by a data bus wire from the ECM. To do |                                                   |
|                                                                                                                   | wait-to-start use a pulse timer relay available at most car stereo and security shops. DO NOT  |                                                   |
|                                                                                                                   | INTERFACE WITH THE WAIT TO START WIRE.                                                         |                                                   |
| BRAKE WIRE (+)                                                                                                    | LT. GREEN                                                                                      | Brake Pedal Switch                                |
| HORN TRIGGER (-)                                                                                                  | BLUE                                                                                           | Harness At Steering Column From Steering<br>Wheel |
| LEFT FRONT WINDOW UP                                                                                              | WHITE/BLACK                                                                                    | At Driver Window Motor Inside Door                |
| LEFT FRONT WINDOW DOWN                                                                                            | TAN/BLUE                                                                                       | At Driver Window Motor Inside Door                |
| RIGHT FRONT WINDOW UP                                                                                             | TAN/BLUE                                                                                       | Harness In Driver's Kick From Driver Door         |
| RIGHT FRONT WINDOW DOWN                                                                                           | WHITE/YELLOW                                                                                   | Harness In Driver's Kick From Driver Door         |
| LEFT REAR WINDOW UP                                                                                               | YELLOW/BLUE                                                                                    | Harness In Driver's Kick From Driver Door         |
| LEFT REAR WINDOW DOWN                                                                                             | GRAY/ORANGE                                                                                    | Harness In Driver's Kick From Driver Door         |
| RIGHT REAR WINDOW UP                                                                                              | RED/BLACK                                                                                      | Harness In Driver's Kick From Driver Door         |
| RIGHT REAR WINDOW DOWN                                                                                            | YELLOW/BLACK                                                                                   | Harness In Driver's Kick From Driver Door         |
| This vehicle is equipped with Ford's PATS ant-theft system. This must be bypassed when installing a remote start. |                                                                                                |                                                   |