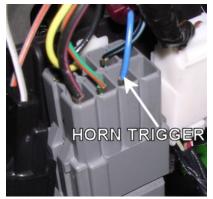

## FORD EXCURSION 2000-2005 VEHICLE WIRING

Copyright 2002-2004 Triple S Customs

WIRING INFORMATION: 2000 Ford Excursion

| WIRE                                                                                                              | WIRE COLOR     | WIRE LOCATION                                     |
|-------------------------------------------------------------------------------------------------------------------|----------------|---------------------------------------------------|
| 12V CONSTANT WIRE                                                                                                 | YELLOW         | Ignition Harness                                  |
| STARTER WIRE                                                                                                      | RED/LT. BLUE   | Ignition Harness                                  |
| IGNITION WIRE                                                                                                     | RED/BLACK      | Ignition Harness                                  |
| SECOND IGNITION WIRE                                                                                              | GRAY/YELLOW    | Ignition Harness                                  |
| ACCESSORY WIRE                                                                                                    | BLACK/GREEN    | Ignition Harness                                  |
| POWER DOOR LOCK (Models without OEM                                                                               | PINK/YELLOW    | Models Without OEM Keyless Entry:                 |
| keyless entry: 5-wire reverse polarity. Models                                                                    |                | Harness Coming Into Vehicle From                  |
| with OEM keyless entry: negative trigger)                                                                         |                | Driver's Door                                     |
|                                                                                                                   |                | Models With OEM Keyless Entry: Gray               |
|                                                                                                                   |                | Connector Under Dash To The Right                 |
|                                                                                                                   |                | Of Steering Column                                |
| POWER DOOR UNLOCK (Models without                                                                                 | PINK/GREEN     | Models Without OEM Keyless Entry:                 |
| OEM keyless entry: 5-wire reverse polarity.                                                                       |                | Harness Coming Into Vehicle From                  |
| Models with OEM keyless entry: negative                                                                           |                | Driver's Door                                     |
| trigger)                                                                                                          |                | Models With OEM Keyless Entry: Gray               |
|                                                                                                                   |                | Connector Under Dash To The Right                 |
|                                                                                                                   |                | Of Steering Column                                |
| PARKING LIGHTS (+)                                                                                                | BROWN          | At Headlight Switch                               |
| DOOR TRIGGER (+)                                                                                                  | BLACK/LT. BLUE | Gray Connector Under Dash To The                  |
| TAQUOMETED                                                                                                        |                | Right Of Steering Column                          |
| TACHOMETER                                                                                                        | WHITE/PINK     | Behind Instrument Cluster                         |
| DIESEL WAIT-TO-START (-)                                                                                          | BLACK/PINK     | Behind Instrument Cluster                         |
| BRAKE WIRE (+)                                                                                                    | LT. GREEN      | At Brake Pedal Switch                             |
| HORN TRIGGER (-)                                                                                                  | DK. BLUE       | Harness At Steering Column From Steering<br>Wheel |
| LEFT FRONT WINDOW UP                                                                                              | WHITE/BLACK    | At Driver Window Motor Inside Door                |
| LEFT FRONT WINDOW DOWN                                                                                            | TAN/BLUE       | At Driver Window Motor Inside Door                |
| RIGHT FRONT WINDOW UP                                                                                             | TAN/BLUE       | Harness In Driver's Kick From Driver Door         |
| RIGHT FRONT WINDOW DOWN                                                                                           | WHITE/YELLOW   | Harness In Driver's Kick From Driver Door         |
| LEFT REAR WINDOW UP                                                                                               | YELLOW/BLUE    | Harness In Driver's Kick From Driver Door         |
| LEFT REAR WINDOW DOWN                                                                                             | GRAY/ORANGE    | Harness In Driver's Kick From Driver Door         |
| RIGHT REAR WINDOW UP                                                                                              | RED/BLACK      | Harness In Driver's Kick From Driver Door         |
| RIGHT REAR WINDOW DOWN                                                                                            | YELLOW/BLACK   | Harness In Driver's Kick From Driver Door         |
| This vehicle is equipped with Ford's PATS ant-theft system. This must be bypassed when installing a remote start. |                |                                                   |

WIRING INFORMATION: 2001 Ford Excursion

| WIRE                                           | WIRE COLOR     | WIRE LOCATION                                     |
|------------------------------------------------|----------------|---------------------------------------------------|
| 12V CONSTANT WIRE                              | YELLOW         | Ignition Harness                                  |
| STARTER WIRE                                   | RED/LT. BLUE   | Ignition Harness                                  |
| IGNITION WIRE                                  | RED/BLACK      | Ignition Harness                                  |
| SECOND IGNITION WIRE                           | GRAY/YELLOW    | Ignition Harness                                  |
| ACCESSORY WIRE                                 | BLACK/GREEN    | Ignition Harness                                  |
| POWER DOOR LOCK (Models without OEM            | PINK/YELLOW    | Models Without OEM Keyless Entry:                 |
| keyless entry: 5-wire reverse polarity. Models |                | Harness Coming Into Vehicle From                  |
| with OEM keyless entry: negative trigger)      |                | Driver's Door                                     |
|                                                |                | Models With OEM Keyless Entry: Gray               |
|                                                |                | Connector Under Dash To The Right                 |
|                                                |                | Of Steering Column                                |
| POWER DOOR UNLOCK (Models without              | PINK/GREEN     | Models Without OEM Keyless Entry:                 |
| OEM keyless entry: 5-wire reverse polarity.    |                | Harness Coming Into Vehicle From                  |
| Models with OEM keyless entry: negative        |                | Driver's Door                                     |
| trigger)                                       |                | Models With OEM Keyless Entry: Gray               |
|                                                |                | Connector Under Dash To The Right                 |
|                                                | DDOWN          | Of Steering Column                                |
| PARKING LIGHTS (+)                             | BROWN          | At Headlight Switch                               |
| DOOR TRIGGER (+)                               | BLACK/LT. BLUE | Gray Connector Under Dash To The                  |
| TAQUOMETED                                     |                | Right Of Steering Column                          |
| TACHOMETER                                     | WHITE/PINK     | Behind Instrument Cluster                         |
| DIESEL WAIT-TO-START (-)                       | BLACK/PINK     | Behind Instrument Cluster                         |
| BRAKE WIRE (+)                                 | LT. GREEN      | At Brake Pedal Switch                             |
| HORN TRIGGER (-)                               | DK. BLUE       | Harness At Steering Column From Steering<br>Wheel |
| LEFT FRONT WINDOW UP                           | WHITE/BLACK    | At Driver Window Motor Inside Door                |
| LEFT FRONT WINDOW DOWN                         | TAN/BLUE       | At Driver Window Motor Inside Door                |
| RIGHT FRONT WINDOW UP                          | TAN/BLUE       | Harness In Driver's Kick From Driver Door         |
| RIGHT FRONT WINDOW DOWN                        | WHITE/YELLOW   | Harness In Driver's Kick From Driver Door         |
| LEFT REAR WINDOW UP                            | YELLOW/BLUE    | Harness In Driver's Kick From Driver Door         |
| LEFT REAR WINDOW DOWN                          | GRAY/ORANGE    | Harness In Driver's Kick From Driver Door         |
| RIGHT REAR WINDOW UP                           | RED/BLACK      | Harness In Driver's Kick From Driver Door         |
| RIGHT REAR WINDOW DOWN                         | YELLOW/BLACK   | Harness In Driver's Kick From Driver Door         |
|                                                |                |                                                   |

| WIRING INFORMATION: 2002 Ford Excursion |
|-----------------------------------------|
|-----------------------------------------|

| WIRING INFORMATION: 2002 Ford Excursion         | WIRE COLOR                                                                                                                                                                                                                          | WIRE LOCATION                                                 |
|-------------------------------------------------|-------------------------------------------------------------------------------------------------------------------------------------------------------------------------------------------------------------------------------------|---------------------------------------------------------------|
| 12V CONSTANT WIRE                               | YELLOW & LT.GREEN/PURPLE                                                                                                                                                                                                            | Ignition Harness                                              |
| STARTER WIRE                                    | GREEN                                                                                                                                                                                                                               | Ignition Harness                                              |
| IGNITION WIRE                                   | RED/LT. GREEN                                                                                                                                                                                                                       | Ignition Harness                                              |
| SECOND IGNITION WIRE                            | GRAY/YELLOW                                                                                                                                                                                                                         | Ignition Harness                                              |
| ACCESSORY WIRE                                  | RED/BLACK                                                                                                                                                                                                                           | Ignition Harness                                              |
| SECOND ACCESSORY WIRE                           | BLUE/LT. GREEN                                                                                                                                                                                                                      | Ignition Harness                                              |
| POWER DOOR LOCK (-)                             | WHITE/RED                                                                                                                                                                                                                           | Large Harness In Driver's Kick Panel                          |
| POWER DOOR UNLOCK (-)                           | BLACK/WHITE                                                                                                                                                                                                                         | Large Harness In Driver's Kick Panel                          |
| The factory module that controls the door locks | shuts down to conserve power. When installing                                                                                                                                                                                       | an aftermarket keyless entry system, hook up                  |
| dome light supervision and program the afterm   | arket system for a double-pulse unlock to "wake i                                                                                                                                                                                   | up" the module and unlock the doors.                          |
| PARKING LIGHTS (+)                              | BROWN                                                                                                                                                                                                                               | At Headlight Switch Or Driver's Kick Panel                    |
| DOOR TRIGGER (+)                                | BLACK/LT. BLUE                                                                                                                                                                                                                      | Large Harness In Driver's Kick Panel                          |
| DOME SUPERVISION                                | USE DOOR TRIGGER                                                                                                                                                                                                                    |                                                               |
| REAR DOOR TRIGGER (-)                           | Tied In With Doors                                                                                                                                                                                                                  |                                                               |
| TACHOMETER                                      | Any wire NOT RED/LT.GREEN                                                                                                                                                                                                           | Ignition Coils                                                |
| DIESEL TACHOMETER                               | GREEN or WHITE                                                                                                                                                                                                                      | Large Harness Under Clamp On Engine Side<br>of Air Intake     |
| DIESEL WAIT-TO-START                            | On DIESEL vehicles the wait to start light is activated by a data bus wire from the ECM. To do wait-to-start use a pulse timer relay available at most car stereo and security shops. DO NOT INTERFACE WITH THE WAIT TO START WIRE. |                                                               |
| BRAKE WIRE (+)                                  | LT. GREEN                                                                                                                                                                                                                           | Brake Pedal Switch Or Large Harness In<br>Driver's Kick Panel |
| HORN TRIGGER (-)                                | BLUE                                                                                                                                                                                                                                | Gray Connector Right Of Steering Column                       |
| LEFT FRONT WINDOW UP                            | WHITE/BLACK                                                                                                                                                                                                                         | At Driver Window Motor Inside Door                            |
| LEFT FRONT WINDOW DOWN                          | TAN/BLUE                                                                                                                                                                                                                            | At Driver Window Motor Inside Door                            |
| RIGHT FRONT WINDOW UP                           | TAN/BLUE                                                                                                                                                                                                                            | Harness In Driver's Kick From Driver Door                     |
| RIGHT FRONT WINDOW DOWN                         | WHITE/YELLOW                                                                                                                                                                                                                        | Harness In Driver's Kick From Driver Door                     |
| LEFT REAR WINDOW UP                             | YELLOW/BLUE                                                                                                                                                                                                                         | Harness In Driver's Kick From Driver Door                     |
| LEFT REAR WINDOW DOWN                           | GRAY/ORANGE                                                                                                                                                                                                                         | Harness In Driver's Kick From Driver Door                     |
| RIGHT REAR WINDOW UP                            | RED/BLACK                                                                                                                                                                                                                           | Harness In Driver's Kick From Driver Door                     |
| RIGHT REAR WINDOW DOWN                          | YELLOW/BLACK                                                                                                                                                                                                                        | Harness In Driver's Kick From Driver Door                     |
|                                                 | heft system. This must be bypassed when install                                                                                                                                                                                     |                                                               |

| WIRING INFORMATION: 2003 Ford Excursion |
|-----------------------------------------|
|-----------------------------------------|

| WIRING INFORMATION: 2003 Ford Excursion         |                                                                                                                                                                                                                                     |                                                               |
|-------------------------------------------------|-------------------------------------------------------------------------------------------------------------------------------------------------------------------------------------------------------------------------------------|---------------------------------------------------------------|
| WIRE                                            | WIRE COLOR                                                                                                                                                                                                                          | WIRE LOCATION                                                 |
| 12V CONSTANT WIRE                               | YELLOW & LT.GREEN/PURPLE                                                                                                                                                                                                            | Ignition Harness                                              |
| STARTER WIRE                                    | GREEN                                                                                                                                                                                                                               | Ignition Harness                                              |
| IGNITION WIRE                                   | RED/LT. GREEN                                                                                                                                                                                                                       | Ignition Harness                                              |
| SECOND IGNITION WIRE                            | GRAY/YELLOW                                                                                                                                                                                                                         | Ignition Harness                                              |
| ACCESSORY WIRE                                  | RED/BLACK                                                                                                                                                                                                                           | Ignition Harness                                              |
| SECOND ACCESSORY WIRE                           | BLUE/LT. GREEN                                                                                                                                                                                                                      | Ignition Harness                                              |
| POWER DOOR LOCK (-)                             | WHITE/RED                                                                                                                                                                                                                           | Large Harness In Driver's Kick Panel                          |
| POWER DOOR UNLOCK (-)                           | BLACK/WHITE                                                                                                                                                                                                                         | Large Harness In Driver's Kick Panel                          |
| The factory module that controls the door locks | shuts down to conserve power. When installing                                                                                                                                                                                       | an aftermarket keyless entry system, hook up                  |
| dome light supervision and program the afterm   | arket system for a double-pulse unlock to "wake                                                                                                                                                                                     | up" the module and unlock the doors.                          |
| PARKING LIGHTS (+)                              | BROWN                                                                                                                                                                                                                               | At Headlight Switch Or Driver's Kick Panel                    |
| DOOR TRIGGER (+)                                | BLACK/LT. BLUE                                                                                                                                                                                                                      | Large Harness In Driver's Kick Panel                          |
| DOME SUPERVISION                                | USE DOOR TRIGGER                                                                                                                                                                                                                    |                                                               |
| REAR DOOR TRIGGER (-)                           | Tied In With Doors                                                                                                                                                                                                                  |                                                               |
| TACHOMETER                                      | Any wire NOT RED/LT.GREEN                                                                                                                                                                                                           | Ignition Coils                                                |
| DIESEL TACHOMETER                               | GREEN or WHITE                                                                                                                                                                                                                      | Large Harness Under Clamp On Engine Side<br>of Air Intake     |
| DIESEL WAIT-TO-START                            | On DIESEL vehicles the wait to start light is activated by a data bus wire from the ECM. To do wait-to-start use a pulse timer relay available at most car stereo and security shops. DO NOT INTERFACE WITH THE WAIT TO START WIRE. |                                                               |
| BRAKE WIRE (+)                                  | LT. GREEN                                                                                                                                                                                                                           | Brake Pedal Switch Or Large Harness In<br>Driver's Kick Panel |
| HORN TRIGGER (-)                                | BLUE                                                                                                                                                                                                                                | Gray Connector Right Of Steering Column                       |
| LEFT FRONT WINDOW UP                            | WHITE/BLACK                                                                                                                                                                                                                         | At Driver Window Motor Inside Door                            |
| LEFT FRONT WINDOW DOWN                          | TAN/BLUE                                                                                                                                                                                                                            | At Driver Window Motor Inside Door                            |
| RIGHT FRONT WINDOW UP                           | TAN/BLUE                                                                                                                                                                                                                            | Harness In Driver's Kick From Driver Door                     |
| RIGHT FRONT WINDOW DOWN                         | WHITE/YELLOW                                                                                                                                                                                                                        | Harness In Driver's Kick From Driver Door                     |
| LEFT REAR WINDOW UP                             | YELLOW/BLUE                                                                                                                                                                                                                         | Harness In Driver's Kick From Driver Door                     |
| LEFT REAR WINDOW DOWN                           | GRAY/ORANGE                                                                                                                                                                                                                         | Harness In Driver's Kick From Driver Door                     |
| RIGHT REAR WINDOW UP                            | RED/BLACK                                                                                                                                                                                                                           | Harness In Driver's Kick From Driver Door                     |
| RIGHT REAR WINDOW DOWN                          | YELLOW/BLACK                                                                                                                                                                                                                        | Harness In Driver's Kick From Driver Door                     |
|                                                 |                                                                                                                                                                                                                                     |                                                               |

WIRING INFORMATION: 2004 Ford Excursion

| WIRING INFORMATION: 2004 Ford Excurs                                                                                                       | WIRE COLOR                                                                                                                           | WIRE LOCATION                                                                                  |  |
|--------------------------------------------------------------------------------------------------------------------------------------------|--------------------------------------------------------------------------------------------------------------------------------------|------------------------------------------------------------------------------------------------|--|
| 12V CONSTANT WIRE                                                                                                                          | YELLOW & LT.GREEN/PURPLE                                                                                                             | Ignition Harness                                                                               |  |
| STARTER WIRE                                                                                                                               | GREEN                                                                                                                                | Ignition Harness                                                                               |  |
| IGNITION WIRE                                                                                                                              | RED/LT. GREEN or WHITE/YELLOW                                                                                                        | Ignition Harness                                                                               |  |
| ACCESSORY WIRE                                                                                                                             | RED/BLACK                                                                                                                            | Ignition Harness                                                                               |  |
| SECOND ACCESSORY WIRE                                                                                                                      | BLUE/LT. GREEN                                                                                                                       | Ignition Harness                                                                               |  |
| THIRD ACCESSORY WIRE                                                                                                                       | GRAY/YELLOW                                                                                                                          | Ignition Harness                                                                               |  |
| POWER DOOR LOCK (-)                                                                                                                        | WHITE/RED                                                                                                                            | Harness In Driver's or Passenger's Kick Panel                                                  |  |
| POWER DOOR UNLOCK (-)                                                                                                                      | BLACK/WHITE                                                                                                                          | Harness In Driver's or Passenger's Kick Panel                                                  |  |
| The factory module that controls the door locks shuts down to conserve power. When installing an aftermarket keyless entry system, hook up |                                                                                                                                      |                                                                                                |  |
|                                                                                                                                            | ermarket system for a double-pulse unlock to "wak                                                                                    |                                                                                                |  |
| PARKING LIGHTS (+)                                                                                                                         | BROWN                                                                                                                                | At Headlight Switch                                                                            |  |
| DOOR TRIGGER (+)                                                                                                                           | BLACK/LT. BLUE                                                                                                                       | Harness In Passenger Kick Panel                                                                |  |
| DOME SUPERVISION                                                                                                                           | USE DOOR TRIGGER                                                                                                                     |                                                                                                |  |
| REAR DOOR TRIGGER (-)                                                                                                                      | TIED IN WITH DOORS                                                                                                                   |                                                                                                |  |
| TACHOMETER                                                                                                                                 | LT.GREEN/WHITE                                                                                                                       | Harness Taped Up Behind Parking Brake                                                          |  |
|                                                                                                                                            |                                                                                                                                      | Release                                                                                        |  |
| DIESEL WAIT-TO-START                                                                                                                       |                                                                                                                                      | On DIESEL vehicles the wait to start light is activated by a data bus wire from the ECM. To do |  |
|                                                                                                                                            | wait-to-start use a pulse timer relay available at most car stereo and security shops. DO NOT INTERFACE WITH THE WAIT TO START WIRE. |                                                                                                |  |
| BRAKE WIRE (+)                                                                                                                             | LT. GREEN                                                                                                                            | Brake Pedal Switch                                                                             |  |
| HORN TRIGGER (-)                                                                                                                           | BLUE                                                                                                                                 | Harness At Steering Column From Steering<br>Wheel                                              |  |
| LEFT FRONT WINDOW UP                                                                                                                       | WHITE/BLACK                                                                                                                          | At Driver Window Motor Inside Door                                                             |  |
| LEFT FRONT WINDOW DOWN                                                                                                                     | TAN/BLUE                                                                                                                             | At Driver Window Motor Inside Door                                                             |  |
| RIGHT FRONT WINDOW UP                                                                                                                      | TAN/BLUE                                                                                                                             | Harness In Driver's Kick From Driver Door                                                      |  |
| RIGHT FRONT WINDOW DOWN                                                                                                                    | WHITE/YELLOW                                                                                                                         | Harness In Driver's Kick From Driver Door                                                      |  |
| LEFT REAR WINDOW UP                                                                                                                        | YELLOW/BLUE                                                                                                                          | Harness In Driver's Kick From Driver Door                                                      |  |
| LEFT REAR WINDOW DOWN                                                                                                                      | GRAY/ORANGE                                                                                                                          | Harness In Driver's Kick From Driver Door                                                      |  |
| RIGHT REAR WINDOW UP                                                                                                                       | RED/BLACK                                                                                                                            | Harness In Driver's Kick From Driver Door                                                      |  |
| RIGHT REAR WINDOW DOWN                                                                                                                     | YELLOW/BLACK                                                                                                                         | Harness In Driver's Kick From Driver Door                                                      |  |
| This vehicle is equipped with Ford's PATS ant-theft system. This must be bypassed when installing a remote start.                          |                                                                                                                                      |                                                                                                |  |

## WIRING INFORMATION: 2005 Ford Excursion

| WIRE                                                                                                              | WIRE COLOR                                                                                     | WIRE LOCATION                                     |
|-------------------------------------------------------------------------------------------------------------------|------------------------------------------------------------------------------------------------|---------------------------------------------------|
| 12V CONSTANT WIRE                                                                                                 | YELLOW & LT.GREEN/PURPLE                                                                       | Ignition Harness                                  |
| STARTER WIRE                                                                                                      | GREEN                                                                                          | Ignition Harness                                  |
| IGNITION WIRE                                                                                                     | RED/LT. GREEN or WHITE/YELLOW                                                                  | Ignition Harness                                  |
| ACCESSORY WIRE                                                                                                    | RED/BLACK                                                                                      | Ignition Harness                                  |
| SECOND ACCESSORY WIRE                                                                                             | BLUE/LT. GREEN                                                                                 | Ignition Harness                                  |
| THIRD ACCESSORY WIRE                                                                                              | GRAY/YELLOW                                                                                    | Ignition Harness                                  |
| POWER DOOR LOCK (-)                                                                                               | WHITE/RED                                                                                      | Harness In Driver's or Passenger's Kick Panel     |
| POWER DOOR UNLOCK (-)                                                                                             | BLACK/WHITE                                                                                    | Harness In Driver's or Passenger's Kick Panel     |
| The factory module that controls the door locks                                                                   | shuts down to conserve power. When installing                                                  | an aftermarket keyless entry system, hook up      |
| dome light supervision and program the afterm                                                                     | arket system for a double-pulse unlock to "wake                                                | up" the module and unlock the doors.              |
| PARKING LIGHTS (+)                                                                                                | BROWN                                                                                          | At Headlight Switch                               |
| DOOR TRIGGER (+)                                                                                                  | BLACK/LT. BLUE                                                                                 | Harness In Passenger Kick Panel                   |
| DOME SUPERVISION                                                                                                  | USE DOOR TRIGGER                                                                               |                                                   |
| REAR DOOR TRIGGER (-)                                                                                             | TIED IN WITH DOORS                                                                             |                                                   |
| TACHOMETER                                                                                                        | LT.GREEN/WHITE                                                                                 | Harness Taped Up Behind Parking Brake             |
|                                                                                                                   |                                                                                                | Release                                           |
| DIESEL WAIT-TO-START                                                                                              | On DIESEL vehicles the wait to start light is activated by a data bus wire from the ECM. To do |                                                   |
|                                                                                                                   | wait-to-start use a pulse timer relay available at most car stereo and security shops. DO NOT  |                                                   |
|                                                                                                                   | INTERFACE WITH THE WAIT TO START WIRE.                                                         |                                                   |
| BRAKE WIRE (+)                                                                                                    | LT. GREEN                                                                                      | Brake Pedal Switch                                |
| HORN TRIGGER (-)                                                                                                  | BLUE                                                                                           | Harness At Steering Column From Steering<br>Wheel |
| LEFT FRONT WINDOW UP                                                                                              | WHITE/BLACK                                                                                    | At Driver Window Motor Inside Door                |
| LEFT FRONT WINDOW DOWN                                                                                            | TAN/BLUE                                                                                       | At Driver Window Motor Inside Door                |
| RIGHT FRONT WINDOW UP                                                                                             | TAN/BLUE                                                                                       | Harness In Driver's Kick From Driver Door         |
| RIGHT FRONT WINDOW DOWN                                                                                           | WHITE/YELLOW                                                                                   | Harness In Driver's Kick From Driver Door         |
| LEFT REAR WINDOW UP                                                                                               | YELLOW/BLUE                                                                                    | Harness In Driver's Kick From Driver Door         |
| LEFT REAR WINDOW DOWN                                                                                             | GRAY/ORANGE                                                                                    | Harness In Driver's Kick From Driver Door         |
| RIGHT REAR WINDOW UP                                                                                              | RED/BLACK                                                                                      | Harness In Driver's Kick From Driver Door         |
| RIGHT REAR WINDOW DOWN                                                                                            | YELLOW/BLACK                                                                                   | Harness In Driver's Kick From Driver Door         |
| This vehicle is equipped with Ford's PATS ant-theft system. This must be bypassed when installing a remote start. |                                                                                                |                                                   |