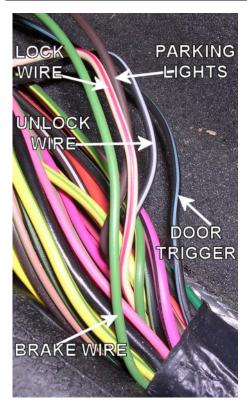

## FORD EXCURSION 2000-2005 VEHICLE WIRING

Copyright 2002-2004 Triple S Customs

WIRING INFORMATION: 2000 Ford Excursion

| WIRE                                                                                                              | WIRE COLOR     | WIRE LOCATION                                     |
|-------------------------------------------------------------------------------------------------------------------|----------------|---------------------------------------------------|
| 12V CONSTANT WIRE                                                                                                 | YELLOW         | Ignition Harness                                  |
| STARTER WIRE                                                                                                      | RED/LT. BLUE   | Ignition Harness                                  |
| IGNITION WIRE                                                                                                     | RED/BLACK      | Ignition Harness                                  |
| SECOND IGNITION WIRE                                                                                              | GRAY/YELLOW    | Ignition Harness                                  |
| ACCESSORY WIRE                                                                                                    | BLACK/GREEN    | Ignition Harness                                  |
| POWER DOOR LOCK (Models without OEM                                                                               | PINK/YELLOW    | Models Without OEM Keyless Entry:                 |
| keyless entry: 5-wire reverse polarity. Models                                                                    |                | Harness Coming Into Vehicle From                  |
| with OEM keyless entry: negative trigger)                                                                         |                | Driver's Door                                     |
|                                                                                                                   |                | Models With OEM Keyless Entry: Gray               |
|                                                                                                                   |                | Connector Under Dash To The Right                 |
|                                                                                                                   |                | Of Steering Column                                |
| POWER DOOR UNLOCK (Models without                                                                                 | PINK/GREEN     | Models Without OEM Keyless Entry:                 |
| OEM keyless entry: 5-wire reverse polarity.                                                                       |                | Harness Coming Into Vehicle From                  |
| Models with OEM keyless entry: negative                                                                           |                | Driver's Door                                     |
| trigger)                                                                                                          |                | Models With OEM Keyless Entry: Gray               |
|                                                                                                                   |                | Connector Under Dash To The Right                 |
|                                                                                                                   |                | Of Steering Column                                |
| PARKING LIGHTS (+)                                                                                                | BROWN          | At Headlight Switch                               |
| DOOR TRIGGER (+)                                                                                                  | BLACK/LT. BLUE | Gray Connector Under Dash To The                  |
| TAQUOMETED                                                                                                        |                | Right Of Steering Column                          |
| TACHOMETER                                                                                                        | WHITE/PINK     | Behind Instrument Cluster                         |
| DIESEL WAIT-TO-START (-)                                                                                          | BLACK/PINK     | Behind Instrument Cluster                         |
| BRAKE WIRE (+)                                                                                                    | LT. GREEN      | At Brake Pedal Switch                             |
| HORN TRIGGER (-)                                                                                                  | DK. BLUE       | Harness At Steering Column From Steering<br>Wheel |
| LEFT FRONT WINDOW UP                                                                                              | WHITE/BLACK    | At Driver Window Motor Inside Door                |
| LEFT FRONT WINDOW DOWN                                                                                            | TAN/BLUE       | At Driver Window Motor Inside Door                |
| RIGHT FRONT WINDOW UP                                                                                             | TAN/BLUE       | Harness In Driver's Kick From Driver Door         |
| RIGHT FRONT WINDOW DOWN                                                                                           | WHITE/YELLOW   | Harness In Driver's Kick From Driver Door         |
| LEFT REAR WINDOW UP                                                                                               | YELLOW/BLUE    | Harness In Driver's Kick From Driver Door         |
| LEFT REAR WINDOW DOWN                                                                                             | GRAY/ORANGE    | Harness In Driver's Kick From Driver Door         |
| RIGHT REAR WINDOW UP                                                                                              | RED/BLACK      | Harness In Driver's Kick From Driver Door         |
| RIGHT REAR WINDOW DOWN                                                                                            | YELLOW/BLACK   | Harness In Driver's Kick From Driver Door         |
| This vehicle is equipped with Ford's PATS ant-theft system. This must be bypassed when installing a remote start. |                |                                                   |

WIRING INFORMATION: 2001 Ford Excursion

| WIRE                                           | WIRE COLOR     | WIRE LOCATION                                     |
|------------------------------------------------|----------------|---------------------------------------------------|
| 12V CONSTANT WIRE                              | YELLOW         | Ignition Harness                                  |
| STARTER WIRE                                   | RED/LT. BLUE   | Ignition Harness                                  |
| IGNITION WIRE                                  | RED/BLACK      | Ignition Harness                                  |
| SECOND IGNITION WIRE                           | GRAY/YELLOW    | Ignition Harness                                  |
| ACCESSORY WIRE                                 | BLACK/GREEN    | Ignition Harness                                  |
| POWER DOOR LOCK (Models without OEM            | PINK/YELLOW    | Models Without OEM Keyless Entry:                 |
| keyless entry: 5-wire reverse polarity. Models |                | Harness Coming Into Vehicle From                  |
| with OEM keyless entry: negative trigger)      |                | Driver's Door                                     |
|                                                |                | Models With OEM Keyless Entry: Gray               |
|                                                |                | Connector Under Dash To The Right                 |
|                                                |                | Of Steering Column                                |
| POWER DOOR UNLOCK (Models without              | PINK/GREEN     | Models Without OEM Keyless Entry:                 |
| OEM keyless entry: 5-wire reverse polarity.    |                | Harness Coming Into Vehicle From                  |
| Models with OEM keyless entry: negative        |                | Driver's Door                                     |
| trigger)                                       |                | Models With OEM Keyless Entry: Gray               |
|                                                |                | Connector Under Dash To The Right                 |
|                                                | DDOWN          | Of Steering Column                                |
| PARKING LIGHTS (+)                             | BROWN          | At Headlight Switch                               |
| DOOR TRIGGER (+)                               | BLACK/LT. BLUE | Gray Connector Under Dash To The                  |
| TAQUOMETED                                     |                | Right Of Steering Column                          |
| TACHOMETER                                     | WHITE/PINK     | Behind Instrument Cluster                         |
| DIESEL WAIT-TO-START (-)                       | BLACK/PINK     | Behind Instrument Cluster                         |
| BRAKE WIRE (+)                                 | LT. GREEN      | At Brake Pedal Switch                             |
| HORN TRIGGER (-)                               | DK. BLUE       | Harness At Steering Column From Steering<br>Wheel |
| LEFT FRONT WINDOW UP                           | WHITE/BLACK    | At Driver Window Motor Inside Door                |
| LEFT FRONT WINDOW DOWN                         | TAN/BLUE       | At Driver Window Motor Inside Door                |
| RIGHT FRONT WINDOW UP                          | TAN/BLUE       | Harness In Driver's Kick From Driver Door         |
| RIGHT FRONT WINDOW DOWN                        | WHITE/YELLOW   | Harness In Driver's Kick From Driver Door         |
| LEFT REAR WINDOW UP                            | YELLOW/BLUE    | Harness In Driver's Kick From Driver Door         |
| LEFT REAR WINDOW DOWN                          | GRAY/ORANGE    | Harness In Driver's Kick From Driver Door         |
| RIGHT REAR WINDOW UP                           | RED/BLACK      | Harness In Driver's Kick From Driver Door         |
| RIGHT REAR WINDOW DOWN                         | YELLOW/BLACK   | Harness In Driver's Kick From Driver Door         |
|                                                |                |                                                   |

| WIRING INFORMATION: 2002 Ford Excursion |
|-----------------------------------------|
|-----------------------------------------|

| WIRING INFORMATION: 2002 Ford Excursion         | WIRE COLOR                                                                                                                                                                                                                          | WIRE LOCATION                                                 |
|-------------------------------------------------|-------------------------------------------------------------------------------------------------------------------------------------------------------------------------------------------------------------------------------------|---------------------------------------------------------------|
| 12V CONSTANT WIRE                               | YELLOW & LT.GREEN/PURPLE                                                                                                                                                                                                            | Ignition Harness                                              |
| STARTER WIRE                                    | GREEN                                                                                                                                                                                                                               | Ignition Harness                                              |
| IGNITION WIRE                                   | RED/LT. GREEN                                                                                                                                                                                                                       | Ignition Harness                                              |
| SECOND IGNITION WIRE                            | GRAY/YELLOW                                                                                                                                                                                                                         | Ignition Harness                                              |
| ACCESSORY WIRE                                  | RED/BLACK                                                                                                                                                                                                                           | Ignition Harness                                              |
| SECOND ACCESSORY WIRE                           | BLUE/LT. GREEN                                                                                                                                                                                                                      | Ignition Harness                                              |
| POWER DOOR LOCK (-)                             | WHITE/RED                                                                                                                                                                                                                           | Large Harness In Driver's Kick Panel                          |
| POWER DOOR UNLOCK (-)                           | BLACK/WHITE                                                                                                                                                                                                                         | Large Harness In Driver's Kick Panel                          |
| The factory module that controls the door locks | shuts down to conserve power. When installing                                                                                                                                                                                       | an aftermarket keyless entry system, hook up                  |
| dome light supervision and program the afterm   | arket system for a double-pulse unlock to "wake i                                                                                                                                                                                   | up" the module and unlock the doors.                          |
| PARKING LIGHTS (+)                              | BROWN                                                                                                                                                                                                                               | At Headlight Switch Or Driver's Kick Panel                    |
| DOOR TRIGGER (+)                                | BLACK/LT. BLUE                                                                                                                                                                                                                      | Large Harness In Driver's Kick Panel                          |
| DOME SUPERVISION                                | USE DOOR TRIGGER                                                                                                                                                                                                                    |                                                               |
| REAR DOOR TRIGGER (-)                           | Tied In With Doors                                                                                                                                                                                                                  |                                                               |
| TACHOMETER                                      | Any wire NOT RED/LT.GREEN                                                                                                                                                                                                           | Ignition Coils                                                |
| DIESEL TACHOMETER                               | GREEN or WHITE                                                                                                                                                                                                                      | Large Harness Under Clamp On Engine Side<br>of Air Intake     |
| DIESEL WAIT-TO-START                            | On DIESEL vehicles the wait to start light is activated by a data bus wire from the ECM. To do wait-to-start use a pulse timer relay available at most car stereo and security shops. DO NOT INTERFACE WITH THE WAIT TO START WIRE. |                                                               |
| BRAKE WIRE (+)                                  | LT. GREEN                                                                                                                                                                                                                           | Brake Pedal Switch Or Large Harness In<br>Driver's Kick Panel |
| HORN TRIGGER (-)                                | BLUE                                                                                                                                                                                                                                | Gray Connector Right Of Steering Column                       |
| LEFT FRONT WINDOW UP                            | WHITE/BLACK                                                                                                                                                                                                                         | At Driver Window Motor Inside Door                            |
| LEFT FRONT WINDOW DOWN                          | TAN/BLUE                                                                                                                                                                                                                            | At Driver Window Motor Inside Door                            |
| RIGHT FRONT WINDOW UP                           | TAN/BLUE                                                                                                                                                                                                                            | Harness In Driver's Kick From Driver Door                     |
| RIGHT FRONT WINDOW DOWN                         | WHITE/YELLOW                                                                                                                                                                                                                        | Harness In Driver's Kick From Driver Door                     |
| LEFT REAR WINDOW UP                             | YELLOW/BLUE                                                                                                                                                                                                                         | Harness In Driver's Kick From Driver Door                     |
| LEFT REAR WINDOW DOWN                           | GRAY/ORANGE                                                                                                                                                                                                                         | Harness In Driver's Kick From Driver Door                     |
| RIGHT REAR WINDOW UP                            | RED/BLACK                                                                                                                                                                                                                           | Harness In Driver's Kick From Driver Door                     |
| RIGHT REAR WINDOW DOWN                          | YELLOW/BLACK                                                                                                                                                                                                                        | Harness In Driver's Kick From Driver Door                     |
|                                                 | heft system. This must be bypassed when install                                                                                                                                                                                     |                                                               |

| WIRING INFORMATION: 2003 Ford Excursion |
|-----------------------------------------|
|-----------------------------------------|

| WIRING INFORMATION: 2003 Ford Excursion         |                                                                                                                                                                                                                                     |                                                               |
|-------------------------------------------------|-------------------------------------------------------------------------------------------------------------------------------------------------------------------------------------------------------------------------------------|---------------------------------------------------------------|
| WIRE                                            | WIRE COLOR                                                                                                                                                                                                                          | WIRE LOCATION                                                 |
| 12V CONSTANT WIRE                               | YELLOW & LT.GREEN/PURPLE                                                                                                                                                                                                            | Ignition Harness                                              |
| STARTER WIRE                                    | GREEN                                                                                                                                                                                                                               | Ignition Harness                                              |
| IGNITION WIRE                                   | RED/LT. GREEN                                                                                                                                                                                                                       | Ignition Harness                                              |
| SECOND IGNITION WIRE                            | GRAY/YELLOW                                                                                                                                                                                                                         | Ignition Harness                                              |
| ACCESSORY WIRE                                  | RED/BLACK                                                                                                                                                                                                                           | Ignition Harness                                              |
| SECOND ACCESSORY WIRE                           | BLUE/LT. GREEN                                                                                                                                                                                                                      | Ignition Harness                                              |
| POWER DOOR LOCK (-)                             | WHITE/RED                                                                                                                                                                                                                           | Large Harness In Driver's Kick Panel                          |
| POWER DOOR UNLOCK (-)                           | BLACK/WHITE                                                                                                                                                                                                                         | Large Harness In Driver's Kick Panel                          |
| The factory module that controls the door locks | shuts down to conserve power. When installing                                                                                                                                                                                       | an aftermarket keyless entry system, hook up                  |
| dome light supervision and program the afterm   | arket system for a double-pulse unlock to "wake                                                                                                                                                                                     | up" the module and unlock the doors.                          |
| PARKING LIGHTS (+)                              | BROWN                                                                                                                                                                                                                               | At Headlight Switch Or Driver's Kick Panel                    |
| DOOR TRIGGER (+)                                | BLACK/LT. BLUE                                                                                                                                                                                                                      | Large Harness In Driver's Kick Panel                          |
| DOME SUPERVISION                                | USE DOOR TRIGGER                                                                                                                                                                                                                    |                                                               |
| REAR DOOR TRIGGER (-)                           | Tied In With Doors                                                                                                                                                                                                                  |                                                               |
| TACHOMETER                                      | Any wire NOT RED/LT.GREEN                                                                                                                                                                                                           | Ignition Coils                                                |
| DIESEL TACHOMETER                               | GREEN or WHITE                                                                                                                                                                                                                      | Large Harness Under Clamp On Engine Side<br>of Air Intake     |
| DIESEL WAIT-TO-START                            | On DIESEL vehicles the wait to start light is activated by a data bus wire from the ECM. To do wait-to-start use a pulse timer relay available at most car stereo and security shops. DO NOT INTERFACE WITH THE WAIT TO START WIRE. |                                                               |
| BRAKE WIRE (+)                                  | LT. GREEN                                                                                                                                                                                                                           | Brake Pedal Switch Or Large Harness In<br>Driver's Kick Panel |
| HORN TRIGGER (-)                                | BLUE                                                                                                                                                                                                                                | Gray Connector Right Of Steering Column                       |
| LEFT FRONT WINDOW UP                            | WHITE/BLACK                                                                                                                                                                                                                         | At Driver Window Motor Inside Door                            |
| LEFT FRONT WINDOW DOWN                          | TAN/BLUE                                                                                                                                                                                                                            | At Driver Window Motor Inside Door                            |
| RIGHT FRONT WINDOW UP                           | TAN/BLUE                                                                                                                                                                                                                            | Harness In Driver's Kick From Driver Door                     |
| RIGHT FRONT WINDOW DOWN                         | WHITE/YELLOW                                                                                                                                                                                                                        | Harness In Driver's Kick From Driver Door                     |
| LEFT REAR WINDOW UP                             | YELLOW/BLUE                                                                                                                                                                                                                         | Harness In Driver's Kick From Driver Door                     |
| LEFT REAR WINDOW DOWN                           | GRAY/ORANGE                                                                                                                                                                                                                         | Harness In Driver's Kick From Driver Door                     |
| RIGHT REAR WINDOW UP                            | RED/BLACK                                                                                                                                                                                                                           | Harness In Driver's Kick From Driver Door                     |
| RIGHT REAR WINDOW DOWN                          | YELLOW/BLACK                                                                                                                                                                                                                        | Harness In Driver's Kick From Driver Door                     |
|                                                 |                                                                                                                                                                                                                                     |                                                               |

WIRING INFORMATION: 2004 Ford Excursion

| WIRING INFORMATION: 2004 Ford Excurs                                                                                                       | WIRE COLOR                                                                                                                           | WIRE LOCATION                                                                                  |  |
|--------------------------------------------------------------------------------------------------------------------------------------------|--------------------------------------------------------------------------------------------------------------------------------------|------------------------------------------------------------------------------------------------|--|
| 12V CONSTANT WIRE                                                                                                                          | YELLOW & LT.GREEN/PURPLE                                                                                                             | Ignition Harness                                                                               |  |
| STARTER WIRE                                                                                                                               | GREEN                                                                                                                                | Ignition Harness                                                                               |  |
| IGNITION WIRE                                                                                                                              | RED/LT. GREEN or WHITE/YELLOW                                                                                                        | Ignition Harness                                                                               |  |
| ACCESSORY WIRE                                                                                                                             | RED/BLACK                                                                                                                            | Ignition Harness                                                                               |  |
| SECOND ACCESSORY WIRE                                                                                                                      | BLUE/LT. GREEN                                                                                                                       | Ignition Harness                                                                               |  |
| THIRD ACCESSORY WIRE                                                                                                                       | GRAY/YELLOW                                                                                                                          | Ignition Harness                                                                               |  |
| POWER DOOR LOCK (-)                                                                                                                        | WHITE/RED                                                                                                                            | Harness In Driver's or Passenger's Kick Panel                                                  |  |
| POWER DOOR UNLOCK (-)                                                                                                                      | BLACK/WHITE                                                                                                                          | Harness In Driver's or Passenger's Kick Panel                                                  |  |
| The factory module that controls the door locks shuts down to conserve power. When installing an aftermarket keyless entry system, hook up |                                                                                                                                      |                                                                                                |  |
|                                                                                                                                            | ermarket system for a double-pulse unlock to "wak                                                                                    |                                                                                                |  |
| PARKING LIGHTS (+)                                                                                                                         | BROWN                                                                                                                                | At Headlight Switch                                                                            |  |
| DOOR TRIGGER (+)                                                                                                                           | BLACK/LT. BLUE                                                                                                                       | Harness In Passenger Kick Panel                                                                |  |
| DOME SUPERVISION                                                                                                                           | USE DOOR TRIGGER                                                                                                                     |                                                                                                |  |
| REAR DOOR TRIGGER (-)                                                                                                                      | TIED IN WITH DOORS                                                                                                                   |                                                                                                |  |
| TACHOMETER                                                                                                                                 | LT.GREEN/WHITE                                                                                                                       | Harness Taped Up Behind Parking Brake                                                          |  |
|                                                                                                                                            |                                                                                                                                      | Release                                                                                        |  |
| DIESEL WAIT-TO-START                                                                                                                       |                                                                                                                                      | On DIESEL vehicles the wait to start light is activated by a data bus wire from the ECM. To do |  |
|                                                                                                                                            | wait-to-start use a pulse timer relay available at most car stereo and security shops. DO NOT INTERFACE WITH THE WAIT TO START WIRE. |                                                                                                |  |
| BRAKE WIRE (+)                                                                                                                             | LT. GREEN                                                                                                                            | Brake Pedal Switch                                                                             |  |
| HORN TRIGGER (-)                                                                                                                           | BLUE                                                                                                                                 | Harness At Steering Column From Steering<br>Wheel                                              |  |
| LEFT FRONT WINDOW UP                                                                                                                       | WHITE/BLACK                                                                                                                          | At Driver Window Motor Inside Door                                                             |  |
| LEFT FRONT WINDOW DOWN                                                                                                                     | TAN/BLUE                                                                                                                             | At Driver Window Motor Inside Door                                                             |  |
| RIGHT FRONT WINDOW UP                                                                                                                      | TAN/BLUE                                                                                                                             | Harness In Driver's Kick From Driver Door                                                      |  |
| RIGHT FRONT WINDOW DOWN                                                                                                                    | WHITE/YELLOW                                                                                                                         | Harness In Driver's Kick From Driver Door                                                      |  |
| LEFT REAR WINDOW UP                                                                                                                        | YELLOW/BLUE                                                                                                                          | Harness In Driver's Kick From Driver Door                                                      |  |
| LEFT REAR WINDOW DOWN                                                                                                                      | GRAY/ORANGE                                                                                                                          | Harness In Driver's Kick From Driver Door                                                      |  |
| RIGHT REAR WINDOW UP                                                                                                                       | RED/BLACK                                                                                                                            | Harness In Driver's Kick From Driver Door                                                      |  |
| RIGHT REAR WINDOW DOWN                                                                                                                     | YELLOW/BLACK                                                                                                                         | Harness In Driver's Kick From Driver Door                                                      |  |
| This vehicle is equipped with Ford's PATS ant-theft system. This must be bypassed when installing a remote start.                          |                                                                                                                                      |                                                                                                |  |

## WIRING INFORMATION: 2005 Ford Excursion

| WIRE                                                                                                              | WIRE COLOR                                                                                     | WIRE LOCATION                                     |
|-------------------------------------------------------------------------------------------------------------------|------------------------------------------------------------------------------------------------|---------------------------------------------------|
| 12V CONSTANT WIRE                                                                                                 | YELLOW & LT.GREEN/PURPLE                                                                       | Ignition Harness                                  |
| STARTER WIRE                                                                                                      | GREEN                                                                                          | Ignition Harness                                  |
| IGNITION WIRE                                                                                                     | RED/LT. GREEN or WHITE/YELLOW                                                                  | Ignition Harness                                  |
| ACCESSORY WIRE                                                                                                    | RED/BLACK                                                                                      | Ignition Harness                                  |
| SECOND ACCESSORY WIRE                                                                                             | BLUE/LT. GREEN                                                                                 | Ignition Harness                                  |
| THIRD ACCESSORY WIRE                                                                                              | GRAY/YELLOW                                                                                    | Ignition Harness                                  |
| POWER DOOR LOCK (-)                                                                                               | WHITE/RED                                                                                      | Harness In Driver's or Passenger's Kick Panel     |
| POWER DOOR UNLOCK (-)                                                                                             | BLACK/WHITE                                                                                    | Harness In Driver's or Passenger's Kick Panel     |
| The factory module that controls the door locks                                                                   | shuts down to conserve power. When installing                                                  | an aftermarket keyless entry system, hook up      |
| dome light supervision and program the afterm                                                                     | arket system for a double-pulse unlock to "wake                                                | up" the module and unlock the doors.              |
| PARKING LIGHTS (+)                                                                                                | BROWN                                                                                          | At Headlight Switch                               |
| DOOR TRIGGER (+)                                                                                                  | BLACK/LT. BLUE                                                                                 | Harness In Passenger Kick Panel                   |
| DOME SUPERVISION                                                                                                  | USE DOOR TRIGGER                                                                               |                                                   |
| REAR DOOR TRIGGER (-)                                                                                             | TIED IN WITH DOORS                                                                             |                                                   |
| TACHOMETER                                                                                                        | LT.GREEN/WHITE                                                                                 | Harness Taped Up Behind Parking Brake             |
|                                                                                                                   |                                                                                                | Release                                           |
| DIESEL WAIT-TO-START                                                                                              | On DIESEL vehicles the wait to start light is activated by a data bus wire from the ECM. To do |                                                   |
|                                                                                                                   | wait-to-start use a pulse timer relay available at most car stereo and security shops. DO NOT  |                                                   |
|                                                                                                                   | INTERFACE WITH THE WAIT TO START WIRE.                                                         |                                                   |
| BRAKE WIRE (+)                                                                                                    | LT. GREEN                                                                                      | Brake Pedal Switch                                |
| HORN TRIGGER (-)                                                                                                  | BLUE                                                                                           | Harness At Steering Column From Steering<br>Wheel |
| LEFT FRONT WINDOW UP                                                                                              | WHITE/BLACK                                                                                    | At Driver Window Motor Inside Door                |
| LEFT FRONT WINDOW DOWN                                                                                            | TAN/BLUE                                                                                       | At Driver Window Motor Inside Door                |
| RIGHT FRONT WINDOW UP                                                                                             | TAN/BLUE                                                                                       | Harness In Driver's Kick From Driver Door         |
| RIGHT FRONT WINDOW DOWN                                                                                           | WHITE/YELLOW                                                                                   | Harness In Driver's Kick From Driver Door         |
| LEFT REAR WINDOW UP                                                                                               | YELLOW/BLUE                                                                                    | Harness In Driver's Kick From Driver Door         |
| LEFT REAR WINDOW DOWN                                                                                             | GRAY/ORANGE                                                                                    | Harness In Driver's Kick From Driver Door         |
| RIGHT REAR WINDOW UP                                                                                              | RED/BLACK                                                                                      | Harness In Driver's Kick From Driver Door         |
| RIGHT REAR WINDOW DOWN                                                                                            | YELLOW/BLACK                                                                                   | Harness In Driver's Kick From Driver Door         |
| This vehicle is equipped with Ford's PATS ant-theft system. This must be bypassed when installing a remote start. |                                                                                                |                                                   |