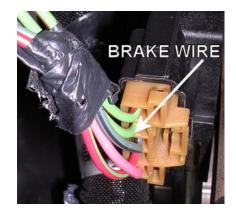

## FORD EXCURSION 2000-2005 VEHICLE WIRING

Copyright 2002-2004 Triple S Customs

WIRING INFORMATION: 2000 Ford Excursion

| WIRE                                                                                                              | WIRE COLOR     | WIRE LOCATION                                     |
|-------------------------------------------------------------------------------------------------------------------|----------------|---------------------------------------------------|
| 12V CONSTANT WIRE                                                                                                 | YELLOW         | Ignition Harness                                  |
| STARTER WIRE                                                                                                      | RED/LT. BLUE   | Ignition Harness                                  |
| IGNITION WIRE                                                                                                     | RED/BLACK      | Ignition Harness                                  |
| SECOND IGNITION WIRE                                                                                              | GRAY/YELLOW    | Ignition Harness                                  |
| ACCESSORY WIRE                                                                                                    | BLACK/GREEN    | Ignition Harness                                  |
| POWER DOOR LOCK (Models without OEM                                                                               | PINK/YELLOW    | Models Without OEM Keyless Entry:                 |
| keyless entry: 5-wire reverse polarity. Models                                                                    |                | Harness Coming Into Vehicle From                  |
| with OEM keyless entry: negative trigger)                                                                         |                | Driver's Door                                     |
|                                                                                                                   |                | Models With OEM Keyless Entry: Gray               |
|                                                                                                                   |                | Connector Under Dash To The Right                 |
|                                                                                                                   |                | Of Steering Column                                |
| POWER DOOR UNLOCK (Models without                                                                                 | PINK/GREEN     | Models Without OEM Keyless Entry:                 |
| OEM keyless entry: 5-wire reverse polarity.                                                                       |                | Harness Coming Into Vehicle From                  |
| Models with OEM keyless entry: negative                                                                           |                | Driver's Door                                     |
| trigger)                                                                                                          |                | Models With OEM Keyless Entry: Gray               |
|                                                                                                                   |                | Connector Under Dash To The Right                 |
|                                                                                                                   |                | Of Steering Column                                |
| PARKING LIGHTS (+)                                                                                                | BROWN          | At Headlight Switch                               |
| DOOR TRIGGER (+)                                                                                                  | BLACK/LT. BLUE | Gray Connector Under Dash To The                  |
| TAQUOMETED                                                                                                        |                | Right Of Steering Column                          |
| TACHOMETER                                                                                                        | WHITE/PINK     | Behind Instrument Cluster                         |
| DIESEL WAIT-TO-START (-)                                                                                          | BLACK/PINK     | Behind Instrument Cluster                         |
| BRAKE WIRE (+)                                                                                                    | LT. GREEN      | At Brake Pedal Switch                             |
| HORN TRIGGER (-)                                                                                                  | DK. BLUE       | Harness At Steering Column From Steering<br>Wheel |
| LEFT FRONT WINDOW UP                                                                                              | WHITE/BLACK    | At Driver Window Motor Inside Door                |
| LEFT FRONT WINDOW DOWN                                                                                            | TAN/BLUE       | At Driver Window Motor Inside Door                |
| RIGHT FRONT WINDOW UP                                                                                             | TAN/BLUE       | Harness In Driver's Kick From Driver Door         |
| RIGHT FRONT WINDOW DOWN                                                                                           | WHITE/YELLOW   | Harness In Driver's Kick From Driver Door         |
| LEFT REAR WINDOW UP                                                                                               | YELLOW/BLUE    | Harness In Driver's Kick From Driver Door         |
| LEFT REAR WINDOW DOWN                                                                                             | GRAY/ORANGE    | Harness In Driver's Kick From Driver Door         |
| RIGHT REAR WINDOW UP                                                                                              | RED/BLACK      | Harness In Driver's Kick From Driver Door         |
| RIGHT REAR WINDOW DOWN                                                                                            | YELLOW/BLACK   | Harness In Driver's Kick From Driver Door         |
| This vehicle is equipped with Ford's PATS ant-theft system. This must be bypassed when installing a remote start. |                |                                                   |

WIRING INFORMATION: 2001 Ford Excursion

| WIRE                                           | WIRE COLOR     | WIRE LOCATION                                     |
|------------------------------------------------|----------------|---------------------------------------------------|
| 12V CONSTANT WIRE                              | YELLOW         | Ignition Harness                                  |
| STARTER WIRE                                   | RED/LT. BLUE   | Ignition Harness                                  |
| IGNITION WIRE                                  | RED/BLACK      | Ignition Harness                                  |
| SECOND IGNITION WIRE                           | GRAY/YELLOW    | Ignition Harness                                  |
| ACCESSORY WIRE                                 | BLACK/GREEN    | Ignition Harness                                  |
| POWER DOOR LOCK (Models without OEM            | PINK/YELLOW    | Models Without OEM Keyless Entry:                 |
| keyless entry: 5-wire reverse polarity. Models |                | Harness Coming Into Vehicle From                  |
| with OEM keyless entry: negative trigger)      |                | Driver's Door                                     |
|                                                |                | Models With OEM Keyless Entry: Gray               |
|                                                |                | Connector Under Dash To The Right                 |
|                                                |                | Of Steering Column                                |
| POWER DOOR UNLOCK (Models without              | PINK/GREEN     | Models Without OEM Keyless Entry:                 |
| OEM keyless entry: 5-wire reverse polarity.    |                | Harness Coming Into Vehicle From                  |
| Models with OEM keyless entry: negative        |                | Driver's Door                                     |
| trigger)                                       |                | Models With OEM Keyless Entry: Gray               |
|                                                |                | Connector Under Dash To The Right                 |
|                                                | DDOWN          | Of Steering Column                                |
| PARKING LIGHTS (+)                             | BROWN          | At Headlight Switch                               |
| DOOR TRIGGER (+)                               | BLACK/LT. BLUE | Gray Connector Under Dash To The                  |
| TAQUOMETED                                     |                | Right Of Steering Column                          |
| TACHOMETER                                     | WHITE/PINK     | Behind Instrument Cluster                         |
| DIESEL WAIT-TO-START (-)                       | BLACK/PINK     | Behind Instrument Cluster                         |
| BRAKE WIRE (+)                                 | LT. GREEN      | At Brake Pedal Switch                             |
| HORN TRIGGER (-)                               | DK. BLUE       | Harness At Steering Column From Steering<br>Wheel |
| LEFT FRONT WINDOW UP                           | WHITE/BLACK    | At Driver Window Motor Inside Door                |
| LEFT FRONT WINDOW DOWN                         | TAN/BLUE       | At Driver Window Motor Inside Door                |
| RIGHT FRONT WINDOW UP                          | TAN/BLUE       | Harness In Driver's Kick From Driver Door         |
| RIGHT FRONT WINDOW DOWN                        | WHITE/YELLOW   | Harness In Driver's Kick From Driver Door         |
| LEFT REAR WINDOW UP                            | YELLOW/BLUE    | Harness In Driver's Kick From Driver Door         |
| LEFT REAR WINDOW DOWN                          | GRAY/ORANGE    | Harness In Driver's Kick From Driver Door         |
| RIGHT REAR WINDOW UP                           | RED/BLACK      | Harness In Driver's Kick From Driver Door         |
| RIGHT REAR WINDOW DOWN                         | YELLOW/BLACK   | Harness In Driver's Kick From Driver Door         |
|                                                |                |                                                   |

| WIRING INFORMATION: 2002 Ford Excursion |
|-----------------------------------------|
|-----------------------------------------|

| WIRING INFORMATION: 2002 Ford Excursion         | WIRE COLOR                                                                                                                                                                                                                          | WIRE LOCATION                                                 |
|-------------------------------------------------|-------------------------------------------------------------------------------------------------------------------------------------------------------------------------------------------------------------------------------------|---------------------------------------------------------------|
| 12V CONSTANT WIRE                               | YELLOW & LT.GREEN/PURPLE                                                                                                                                                                                                            | Ignition Harness                                              |
| STARTER WIRE                                    | GREEN                                                                                                                                                                                                                               | Ignition Harness                                              |
| IGNITION WIRE                                   | RED/LT. GREEN                                                                                                                                                                                                                       | Ignition Harness                                              |
| SECOND IGNITION WIRE                            | GRAY/YELLOW                                                                                                                                                                                                                         | Ignition Harness                                              |
| ACCESSORY WIRE                                  | RED/BLACK                                                                                                                                                                                                                           | Ignition Harness                                              |
| SECOND ACCESSORY WIRE                           | BLUE/LT. GREEN                                                                                                                                                                                                                      | Ignition Harness                                              |
| POWER DOOR LOCK (-)                             | WHITE/RED                                                                                                                                                                                                                           | Large Harness In Driver's Kick Panel                          |
| POWER DOOR UNLOCK (-)                           | BLACK/WHITE                                                                                                                                                                                                                         | Large Harness In Driver's Kick Panel                          |
| The factory module that controls the door locks | shuts down to conserve power. When installing                                                                                                                                                                                       | an aftermarket keyless entry system, hook up                  |
| dome light supervision and program the afterm   | arket system for a double-pulse unlock to "wake i                                                                                                                                                                                   | up" the module and unlock the doors.                          |
| PARKING LIGHTS (+)                              | BROWN                                                                                                                                                                                                                               | At Headlight Switch Or Driver's Kick Panel                    |
| DOOR TRIGGER (+)                                | BLACK/LT. BLUE                                                                                                                                                                                                                      | Large Harness In Driver's Kick Panel                          |
| DOME SUPERVISION                                | USE DOOR TRIGGER                                                                                                                                                                                                                    |                                                               |
| REAR DOOR TRIGGER (-)                           | Tied In With Doors                                                                                                                                                                                                                  |                                                               |
| TACHOMETER                                      | Any wire NOT RED/LT.GREEN                                                                                                                                                                                                           | Ignition Coils                                                |
| DIESEL TACHOMETER                               | GREEN or WHITE                                                                                                                                                                                                                      | Large Harness Under Clamp On Engine Side<br>of Air Intake     |
| DIESEL WAIT-TO-START                            | On DIESEL vehicles the wait to start light is activated by a data bus wire from the ECM. To do wait-to-start use a pulse timer relay available at most car stereo and security shops. DO NOT INTERFACE WITH THE WAIT TO START WIRE. |                                                               |
| BRAKE WIRE (+)                                  | LT. GREEN                                                                                                                                                                                                                           | Brake Pedal Switch Or Large Harness In<br>Driver's Kick Panel |
| HORN TRIGGER (-)                                | BLUE                                                                                                                                                                                                                                | Gray Connector Right Of Steering Column                       |
| LEFT FRONT WINDOW UP                            | WHITE/BLACK                                                                                                                                                                                                                         | At Driver Window Motor Inside Door                            |
| LEFT FRONT WINDOW DOWN                          | TAN/BLUE                                                                                                                                                                                                                            | At Driver Window Motor Inside Door                            |
| RIGHT FRONT WINDOW UP                           | TAN/BLUE                                                                                                                                                                                                                            | Harness In Driver's Kick From Driver Door                     |
| RIGHT FRONT WINDOW DOWN                         | WHITE/YELLOW                                                                                                                                                                                                                        | Harness In Driver's Kick From Driver Door                     |
| LEFT REAR WINDOW UP                             | YELLOW/BLUE                                                                                                                                                                                                                         | Harness In Driver's Kick From Driver Door                     |
| LEFT REAR WINDOW DOWN                           | GRAY/ORANGE                                                                                                                                                                                                                         | Harness In Driver's Kick From Driver Door                     |
| RIGHT REAR WINDOW UP                            | RED/BLACK                                                                                                                                                                                                                           | Harness In Driver's Kick From Driver Door                     |
| RIGHT REAR WINDOW DOWN                          | YELLOW/BLACK                                                                                                                                                                                                                        | Harness In Driver's Kick From Driver Door                     |
|                                                 | heft system. This must be bypassed when install                                                                                                                                                                                     |                                                               |

| WIRING INFORMATION: 2003 Ford Excursion |
|-----------------------------------------|
|-----------------------------------------|

| WIRING INFORMATION: 2003 Ford Excursion         |                                                                                                                                                                                                                                     |                                                               |
|-------------------------------------------------|-------------------------------------------------------------------------------------------------------------------------------------------------------------------------------------------------------------------------------------|---------------------------------------------------------------|
| WIRE                                            | WIRE COLOR                                                                                                                                                                                                                          | WIRE LOCATION                                                 |
| 12V CONSTANT WIRE                               | YELLOW & LT.GREEN/PURPLE                                                                                                                                                                                                            | Ignition Harness                                              |
| STARTER WIRE                                    | GREEN                                                                                                                                                                                                                               | Ignition Harness                                              |
| IGNITION WIRE                                   | RED/LT. GREEN                                                                                                                                                                                                                       | Ignition Harness                                              |
| SECOND IGNITION WIRE                            | GRAY/YELLOW                                                                                                                                                                                                                         | Ignition Harness                                              |
| ACCESSORY WIRE                                  | RED/BLACK                                                                                                                                                                                                                           | Ignition Harness                                              |
| SECOND ACCESSORY WIRE                           | BLUE/LT. GREEN                                                                                                                                                                                                                      | Ignition Harness                                              |
| POWER DOOR LOCK (-)                             | WHITE/RED                                                                                                                                                                                                                           | Large Harness In Driver's Kick Panel                          |
| POWER DOOR UNLOCK (-)                           | BLACK/WHITE                                                                                                                                                                                                                         | Large Harness In Driver's Kick Panel                          |
| The factory module that controls the door locks | shuts down to conserve power. When installing                                                                                                                                                                                       | an aftermarket keyless entry system, hook up                  |
| dome light supervision and program the afterm   | arket system for a double-pulse unlock to "wake                                                                                                                                                                                     | up" the module and unlock the doors.                          |
| PARKING LIGHTS (+)                              | BROWN                                                                                                                                                                                                                               | At Headlight Switch Or Driver's Kick Panel                    |
| DOOR TRIGGER (+)                                | BLACK/LT. BLUE                                                                                                                                                                                                                      | Large Harness In Driver's Kick Panel                          |
| DOME SUPERVISION                                | USE DOOR TRIGGER                                                                                                                                                                                                                    |                                                               |
| REAR DOOR TRIGGER (-)                           | Tied In With Doors                                                                                                                                                                                                                  |                                                               |
| TACHOMETER                                      | Any wire NOT RED/LT.GREEN                                                                                                                                                                                                           | Ignition Coils                                                |
| DIESEL TACHOMETER                               | GREEN or WHITE                                                                                                                                                                                                                      | Large Harness Under Clamp On Engine Side<br>of Air Intake     |
| DIESEL WAIT-TO-START                            | On DIESEL vehicles the wait to start light is activated by a data bus wire from the ECM. To do wait-to-start use a pulse timer relay available at most car stereo and security shops. DO NOT INTERFACE WITH THE WAIT TO START WIRE. |                                                               |
| BRAKE WIRE (+)                                  | LT. GREEN                                                                                                                                                                                                                           | Brake Pedal Switch Or Large Harness In<br>Driver's Kick Panel |
| HORN TRIGGER (-)                                | BLUE                                                                                                                                                                                                                                | Gray Connector Right Of Steering Column                       |
| LEFT FRONT WINDOW UP                            | WHITE/BLACK                                                                                                                                                                                                                         | At Driver Window Motor Inside Door                            |
| LEFT FRONT WINDOW DOWN                          | TAN/BLUE                                                                                                                                                                                                                            | At Driver Window Motor Inside Door                            |
| RIGHT FRONT WINDOW UP                           | TAN/BLUE                                                                                                                                                                                                                            | Harness In Driver's Kick From Driver Door                     |
| RIGHT FRONT WINDOW DOWN                         | WHITE/YELLOW                                                                                                                                                                                                                        | Harness In Driver's Kick From Driver Door                     |
| LEFT REAR WINDOW UP                             | YELLOW/BLUE                                                                                                                                                                                                                         | Harness In Driver's Kick From Driver Door                     |
| LEFT REAR WINDOW DOWN                           | GRAY/ORANGE                                                                                                                                                                                                                         | Harness In Driver's Kick From Driver Door                     |
| RIGHT REAR WINDOW UP                            | RED/BLACK                                                                                                                                                                                                                           | Harness In Driver's Kick From Driver Door                     |
| RIGHT REAR WINDOW DOWN                          | YELLOW/BLACK                                                                                                                                                                                                                        | Harness In Driver's Kick From Driver Door                     |
|                                                 |                                                                                                                                                                                                                                     |                                                               |

WIRING INFORMATION: 2004 Ford Excursion

| WIRING INFORMATION: 2004 Ford Excurs                                                                                                       | WIRE COLOR                                                                                                                           | WIRE LOCATION                                                                                  |  |
|--------------------------------------------------------------------------------------------------------------------------------------------|--------------------------------------------------------------------------------------------------------------------------------------|------------------------------------------------------------------------------------------------|--|
| 12V CONSTANT WIRE                                                                                                                          | YELLOW & LT.GREEN/PURPLE                                                                                                             | Ignition Harness                                                                               |  |
| STARTER WIRE                                                                                                                               | GREEN                                                                                                                                | Ignition Harness                                                                               |  |
| IGNITION WIRE                                                                                                                              | RED/LT. GREEN or WHITE/YELLOW                                                                                                        | Ignition Harness                                                                               |  |
| ACCESSORY WIRE                                                                                                                             | RED/BLACK                                                                                                                            | Ignition Harness                                                                               |  |
| SECOND ACCESSORY WIRE                                                                                                                      | BLUE/LT. GREEN                                                                                                                       | Ignition Harness                                                                               |  |
| THIRD ACCESSORY WIRE                                                                                                                       | GRAY/YELLOW                                                                                                                          | Ignition Harness                                                                               |  |
| POWER DOOR LOCK (-)                                                                                                                        | WHITE/RED                                                                                                                            | Harness In Driver's or Passenger's Kick Panel                                                  |  |
| POWER DOOR UNLOCK (-)                                                                                                                      | BLACK/WHITE                                                                                                                          | Harness In Driver's or Passenger's Kick Panel                                                  |  |
| The factory module that controls the door locks shuts down to conserve power. When installing an aftermarket keyless entry system, hook up |                                                                                                                                      |                                                                                                |  |
|                                                                                                                                            | ermarket system for a double-pulse unlock to "wak                                                                                    |                                                                                                |  |
| PARKING LIGHTS (+)                                                                                                                         | BROWN                                                                                                                                | At Headlight Switch                                                                            |  |
| DOOR TRIGGER (+)                                                                                                                           | BLACK/LT. BLUE                                                                                                                       | Harness In Passenger Kick Panel                                                                |  |
| DOME SUPERVISION                                                                                                                           | USE DOOR TRIGGER                                                                                                                     |                                                                                                |  |
| REAR DOOR TRIGGER (-)                                                                                                                      | TIED IN WITH DOORS                                                                                                                   |                                                                                                |  |
| TACHOMETER                                                                                                                                 | LT.GREEN/WHITE                                                                                                                       | Harness Taped Up Behind Parking Brake                                                          |  |
|                                                                                                                                            |                                                                                                                                      | Release                                                                                        |  |
| DIESEL WAIT-TO-START                                                                                                                       |                                                                                                                                      | On DIESEL vehicles the wait to start light is activated by a data bus wire from the ECM. To do |  |
|                                                                                                                                            | wait-to-start use a pulse timer relay available at most car stereo and security shops. DO NOT INTERFACE WITH THE WAIT TO START WIRE. |                                                                                                |  |
| BRAKE WIRE (+)                                                                                                                             | LT. GREEN                                                                                                                            | Brake Pedal Switch                                                                             |  |
| HORN TRIGGER (-)                                                                                                                           | BLUE                                                                                                                                 | Harness At Steering Column From Steering<br>Wheel                                              |  |
| LEFT FRONT WINDOW UP                                                                                                                       | WHITE/BLACK                                                                                                                          | At Driver Window Motor Inside Door                                                             |  |
| LEFT FRONT WINDOW DOWN                                                                                                                     | TAN/BLUE                                                                                                                             | At Driver Window Motor Inside Door                                                             |  |
| RIGHT FRONT WINDOW UP                                                                                                                      | TAN/BLUE                                                                                                                             | Harness In Driver's Kick From Driver Door                                                      |  |
| RIGHT FRONT WINDOW DOWN                                                                                                                    | WHITE/YELLOW                                                                                                                         | Harness In Driver's Kick From Driver Door                                                      |  |
| LEFT REAR WINDOW UP                                                                                                                        | YELLOW/BLUE                                                                                                                          | Harness In Driver's Kick From Driver Door                                                      |  |
| LEFT REAR WINDOW DOWN                                                                                                                      | GRAY/ORANGE                                                                                                                          | Harness In Driver's Kick From Driver Door                                                      |  |
| RIGHT REAR WINDOW UP                                                                                                                       | RED/BLACK                                                                                                                            | Harness In Driver's Kick From Driver Door                                                      |  |
| RIGHT REAR WINDOW DOWN                                                                                                                     | YELLOW/BLACK                                                                                                                         | Harness In Driver's Kick From Driver Door                                                      |  |
| This vehicle is equipped with Ford's PATS ant-theft system. This must be bypassed when installing a remote start.                          |                                                                                                                                      |                                                                                                |  |

## WIRING INFORMATION: 2005 Ford Excursion

| WIRE                                                                                                              | WIRE COLOR                                                                                     | WIRE LOCATION                                     |
|-------------------------------------------------------------------------------------------------------------------|------------------------------------------------------------------------------------------------|---------------------------------------------------|
| 12V CONSTANT WIRE                                                                                                 | YELLOW & LT.GREEN/PURPLE                                                                       | Ignition Harness                                  |
| STARTER WIRE                                                                                                      | GREEN                                                                                          | Ignition Harness                                  |
| IGNITION WIRE                                                                                                     | RED/LT. GREEN or WHITE/YELLOW                                                                  | Ignition Harness                                  |
| ACCESSORY WIRE                                                                                                    | RED/BLACK                                                                                      | Ignition Harness                                  |
| SECOND ACCESSORY WIRE                                                                                             | BLUE/LT. GREEN                                                                                 | Ignition Harness                                  |
| THIRD ACCESSORY WIRE                                                                                              | GRAY/YELLOW                                                                                    | Ignition Harness                                  |
| POWER DOOR LOCK (-)                                                                                               | WHITE/RED                                                                                      | Harness In Driver's or Passenger's Kick Panel     |
| POWER DOOR UNLOCK (-)                                                                                             | BLACK/WHITE                                                                                    | Harness In Driver's or Passenger's Kick Panel     |
| The factory module that controls the door locks                                                                   | shuts down to conserve power. When installing                                                  | an aftermarket keyless entry system, hook up      |
| dome light supervision and program the afterm                                                                     | arket system for a double-pulse unlock to "wake                                                | up" the module and unlock the doors.              |
| PARKING LIGHTS (+)                                                                                                | BROWN                                                                                          | At Headlight Switch                               |
| DOOR TRIGGER (+)                                                                                                  | BLACK/LT. BLUE                                                                                 | Harness In Passenger Kick Panel                   |
| DOME SUPERVISION                                                                                                  | USE DOOR TRIGGER                                                                               |                                                   |
| REAR DOOR TRIGGER (-)                                                                                             | TIED IN WITH DOORS                                                                             |                                                   |
| TACHOMETER                                                                                                        | LT.GREEN/WHITE                                                                                 | Harness Taped Up Behind Parking Brake             |
|                                                                                                                   |                                                                                                | Release                                           |
| DIESEL WAIT-TO-START                                                                                              | On DIESEL vehicles the wait to start light is activated by a data bus wire from the ECM. To do |                                                   |
|                                                                                                                   | wait-to-start use a pulse timer relay available at most car stereo and security shops. DO NOT  |                                                   |
|                                                                                                                   | INTERFACE WITH THE WAIT TO START WIRE.                                                         |                                                   |
| BRAKE WIRE (+)                                                                                                    | LT. GREEN                                                                                      | Brake Pedal Switch                                |
| HORN TRIGGER (-)                                                                                                  | BLUE                                                                                           | Harness At Steering Column From Steering<br>Wheel |
| LEFT FRONT WINDOW UP                                                                                              | WHITE/BLACK                                                                                    | At Driver Window Motor Inside Door                |
| LEFT FRONT WINDOW DOWN                                                                                            | TAN/BLUE                                                                                       | At Driver Window Motor Inside Door                |
| RIGHT FRONT WINDOW UP                                                                                             | TAN/BLUE                                                                                       | Harness In Driver's Kick From Driver Door         |
| RIGHT FRONT WINDOW DOWN                                                                                           | WHITE/YELLOW                                                                                   | Harness In Driver's Kick From Driver Door         |
| LEFT REAR WINDOW UP                                                                                               | YELLOW/BLUE                                                                                    | Harness In Driver's Kick From Driver Door         |
| LEFT REAR WINDOW DOWN                                                                                             | GRAY/ORANGE                                                                                    | Harness In Driver's Kick From Driver Door         |
| RIGHT REAR WINDOW UP                                                                                              | RED/BLACK                                                                                      | Harness In Driver's Kick From Driver Door         |
| RIGHT REAR WINDOW DOWN                                                                                            | YELLOW/BLACK                                                                                   | Harness In Driver's Kick From Driver Door         |
| This vehicle is equipped with Ford's PATS ant-theft system. This must be bypassed when installing a remote start. |                                                                                                |                                                   |